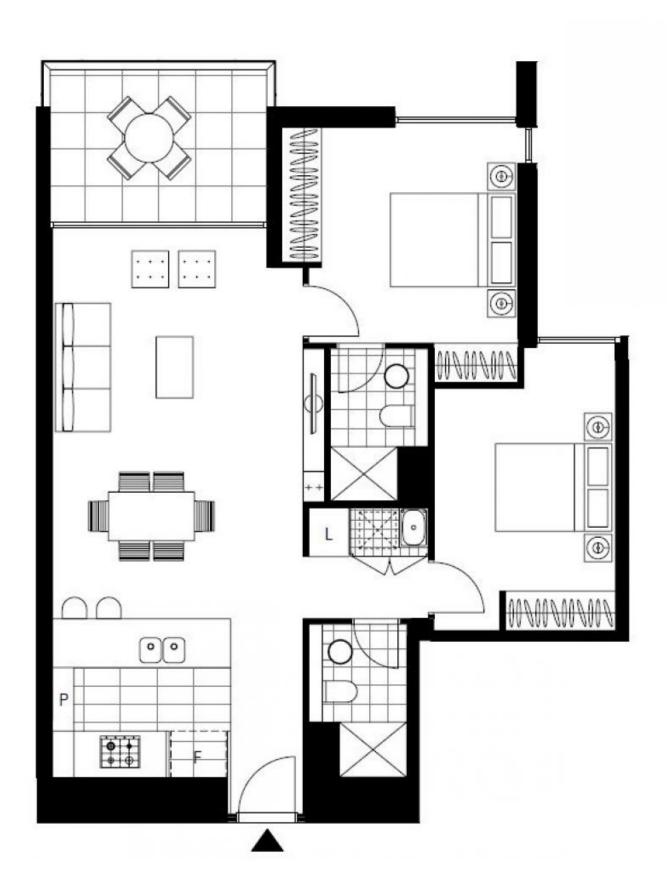

## **ZETLAND, NSW** 711/18 Ebsworth Street

## 2-Bedroom Apartment with Parking in Zetland

This 86sqm, 7th floor Apartment features:

- Large bedrooms with generous built-in wardrobes
- Spacious living and dining area with integrated tv unit
- Contemporary kitchen with stone benchtops and Smeg appliances
- Integrated Fisher & Paykel fridge included
- Sleek bathrooms with plenty of storage
- North-East facing balcony with partial city views
- Internal laundry with dryer included
- Secure car space and storage cage included
- Ducted A/C, video intercom and NBN connectivity
- 300m to Woolworths, The Social Corner and Green Square Train Station (10mins to the City)