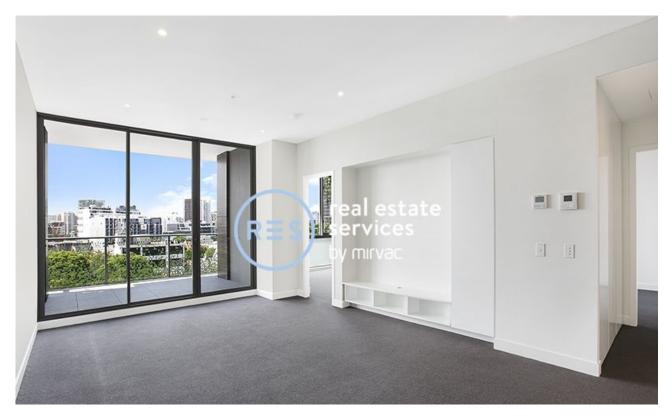

## 2-Bedroom Apartment with Parking in Zetland

This 86sqm, 7th floor Apartment features:

- Large bedrooms with generous built-in wardrobes
- Spacious living and dining area with integrated tv unit
- Contemporary kitchen with stone benchtops and Smeg appliances
- Integrated Fisher & Paykel fridge included
- Sleek bathrooms with plenty of storage
- North-East facing balcony with partial city views
- Internal laundry with dryer included
- Secure car space and storage cage included
- Ducted A/C, video intercom and NBN connectivity
- 300m to Woolworths, The Social Corner and Green Square Train Station (10mins to the City)