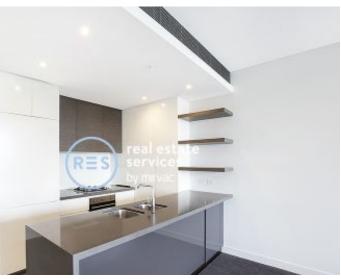

## 2-Bedroom Apartment with Parking in Zetland

This 86sqm, 7th floor Apartment features:

- Large bedrooms with generous built-in wardrobes
- Spacious living and dining area with integrated tv unit
- Contemporary kitchen with stone benchtops and Smeg appliances
- Integrated Fisher & Paykel fridge included
- Sleek bathrooms with plenty of storage
- North-East facing balcony with partial city views
- Internal laundry with dryer included
- Secure car space and storage cage included
- Ducted A/C, video intercom and NBN connectivity
- 300m to Woolworths, The Social Corner and Green Square Train Station (10mins to the City)