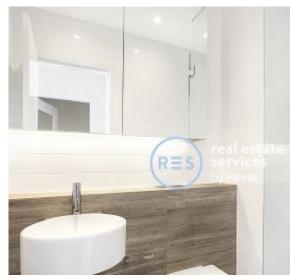

## 2-Bedroom Apartment with Parking in Zetland

This 86sqm, 7th floor Apartment features:

- Large bedrooms with generous built-in wardrobes
- Spacious living and dining area with integrated tv unit
- Contemporary kitchen with stone benchtops and Smeg appliances
- Integrated Fisher & Paykel fridge included
- Sleek bathrooms with plenty of storage
- North-East facing balcony with partial city views
- Internal laundry with dryer included
- Secure car space and storage cage included
- Ducted A/C, video intercom and NBN connectivity
- 300m to Woolworths, The Social Corner and Green Square Train Station (10mins to the City)