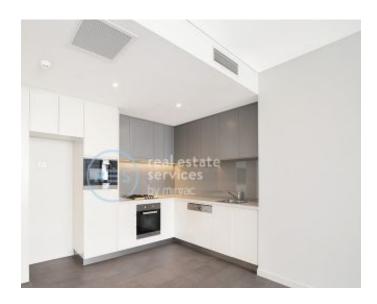

### **Spacious 1-Bedroom Apartment in Harold Park**

This 57sqm, 3rd floor Apartment has to offer:

- Large bedroom with with generous built-in wardrobe
- Open-plan living and dining area, leading to the balcony
- Stone benchtops and Miele appliances in kitchen
- Modern bathroom with vanity storage
- Balcony overlooking the internal gardens
- Internal laundry with washer and dryer included
- Secure basement storage cage
- Ducted A/C, video intercom and NBN connectivity
- 450m to buses, the light rail and the Tramsheds