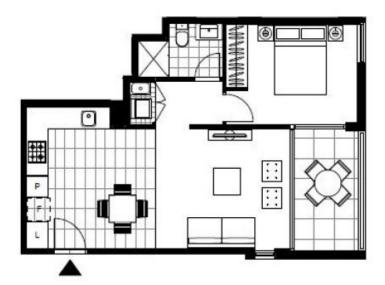

nt has to offer:

- Large bedroom with with generous built-in wardrobe
- Open-plan living and dining area, leading to the balcony
- Stone benchtops and Miele appliances in kitchen
- Modern bathroom with vanity storage
- Balcony overlooking the internal gardens
- Internal laundry with washer and dryer included
- Secure basement storage cage
- Ducted A/C, video intercom and NBN connectivity
- 450m to buses, the light rail and the Tramsheds

n Harold Park





### Deposit Taken | More are available: 02 8588 8888

Contact: Naz Sabzpouri

02 8588 8888

0401 545 440

Type: Apartment Date Available: 24/07/2020

**Bond:** \$2000

https://www.resbymirvac.com

For further information, please contact Real Estate Services by Mirvac on 8588 8888 or email enquiries@resbymirvac.com - Your Onsite Agent!



LEVEL 3

Plans shown are only indicative of layout. Dimensions are approximate.