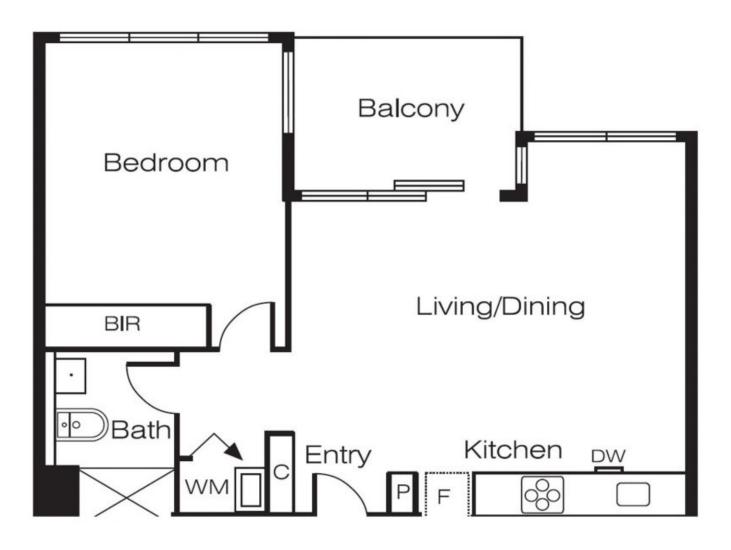

ling system across living and bedroom areas, secure access and video intercom, dedicated car space and exclusive resident-only access to Yarra Point's gymnasium, bbq grounds and Mirvac's state of the art RekDek lifestyle facility.



| ¢ENN        | nor | wook |
|-------------|-----|------|
| <b>2000</b> | per | week |

| +••• p•                     |              |  |  |
|-----------------------------|--------------|--|--|
| Contact:                    | Baden Lucas  |  |  |
|                             | 03 9645 1199 |  |  |
|                             | 0418 888 751 |  |  |
| Туре:                       | Apartment    |  |  |
| Date Available:             | 28/10/2018   |  |  |
| Bond:                       | \$3000       |  |  |
| https://www.resbymirvac.com |              |  |  |



Plans shown are only indicative of layout. Dimensions are approximate.