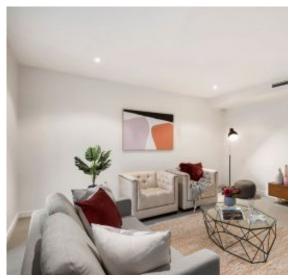

This exceptional property features a first floor that is packed with amazing highlights. An open and carpeted lounge and dining zone feeds into the tiled kitchen area, which delivers stylish stone throughout including the island bench as well as stainless steel Miele appliances. This kitchen also has an adjoining casual meals space.