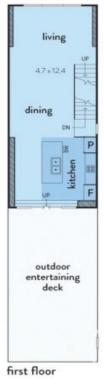

This exceptional property features a first floor that is packed with amazing highlights. An open and carpeted lounge and dining zone feeds into the tiled kitchen area, which delivers stylish stone throughout including the island bench as well as stainless steel Miele appliances. This kitchen also has an adjoining casual meals space.

## 1 CANAL MEWS, DOCKLANDS

This floorplan is an artist's impression only, it contains information that we believe to be reliable however we cannot guarantee and accept no responsibility for the accuracy of information supplied. All dimensions are indicative and listed in metres. Interested parties should take their own measurements or encape the services of a license discrevor.

Plans shown are only indicative of layout. Dimensions are approximate.