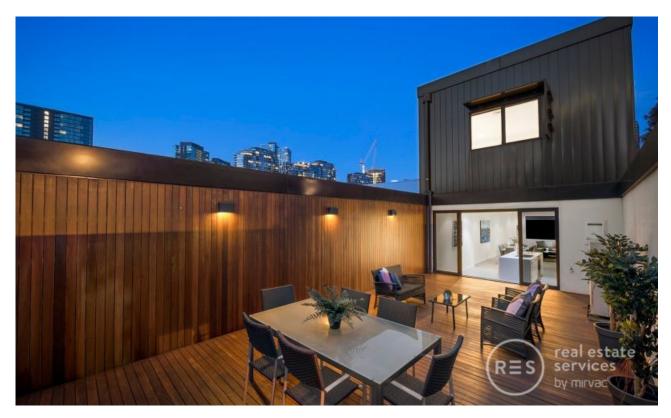

## A premier and elite Docklands offering over 3 stunning floors

Situated in a peaceful pocket in the esteemed Yarra's Edge precinct, and promising magnificent space and contemporary flair plus the addition of a huge entertainer's deck which will be a dream for many summers to come, this 3 bedroom, 2.5 bathroom tri-level corner townhouse is a stunning opportunity.

This exceptional property features a first floor that is packed with amazing highlights. An open and carpeted lounge and dining zone feeds into the tiled kitchen area, which delivers stylish stone throughout including the island bench as well as stainless steel Miele appliances. This kitchen also has an adjoining casual meals space.