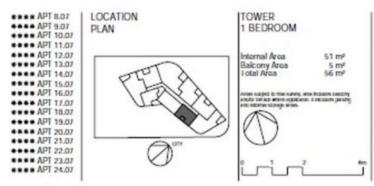

## \$475 per week

Contact: Baden Lucas

03 9645 1199 0418 888 751

Type: Apartment
Date Available: 18/09/2018
Bond: \$2850

https://www.resbymirvac.com

LEVEL 8, 9, 10, 11, 12, 13, 14, 15, 16, 17, 18, 19, 20, 21, 22, 23, 24

\*\*\* Wrangerden - louw

For further enquiries call 03 9696 9400 or visit we.mirvac.com/forge

Plans shown are only indicative of layout. Dimensions are approximate.