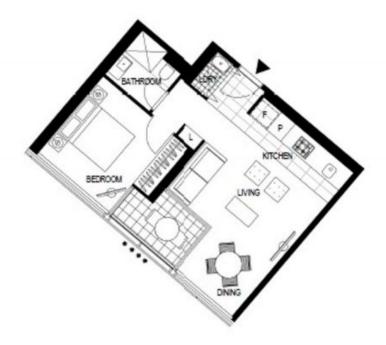

## **Luxury Waterfront Address**

Forge is Melbourne's newest luxury waterfront address and we have to offer this sleek 1-bedroom apartment in the prestigious Yarra's Edge precinct.

Expansive glazing, and a closed in balcony create light-filled living environments and sweeping vistas out to Port Phillip Bay.

Next generation interiors feature stunning kitchens complemented by European appliances, including dishwasher, and designer bathrooms finessed with chic fittings and luxe matt and metallic finishes.

Forge residents will enjoy spaces that extend their personal living environment. A private dining room and cinema can be reserved by residents who want to elevate their gathering with plush surrounds and cityscape views in addition to the luxurious state-of-the-art health and wellbeing facility 'Wharf Club' housed beneath an inclined grass roof. It will

\*\*\* Wrangerden - louw

For further enquiries call 03 9696 9400 or visit we.mirvac.com/forge

Plans shown are only indicative of layout. Dimensions are approximate.