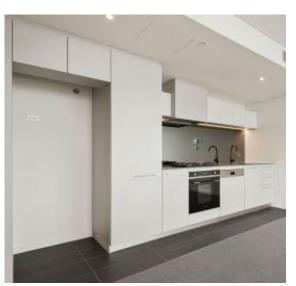

Next generation interiors feature stunning kitchens complemented by European appliances, including dishwasher, and designer bathrooms finessed with chic fittings and luxe matt and metallic finishes.

Forge residents will enjoy spaces that extend their personal living environment. A private dining room and cinema can be reserved by residents who want to elevate their gathering with plush surrounds and cityscape views in addition to the luxurious state-of-the-art health and wellbeing facility 'Wharf Club' housed beneath an inclined grass roof. It will