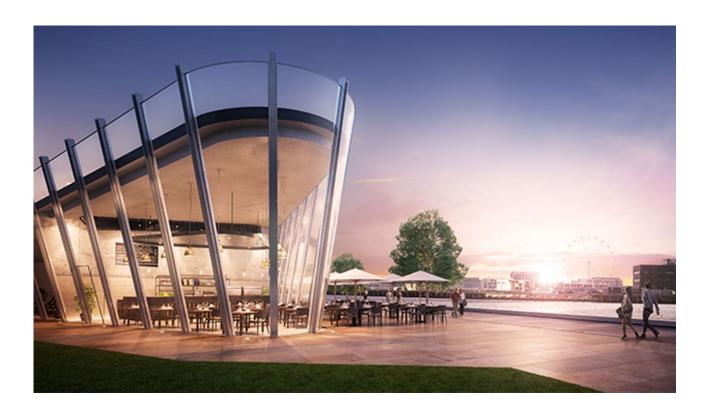

## **Luxury Waterfront Address**

Forge is Melbourne's newest luxury waterfront address and we have to offer this sleek 1-bedroom apartment in the prestigious Yarra's Edge precinct.

Expansive glazing, and a closed in balcony create light-filled living environments and sweeping vistas out to Port Phillip Bay.

Next generation interiors feature stunning kitchens complemented by European appliances, including dishwasher, and designer bathrooms finessed with chic fittings and luxe matt and metallic finishes.

Forge residents will enjoy spaces that extend their personal living environment. A private dining room and cinema can be reserved by residents who want to elevate their gathering with plush surrounds and cityscape views in addition to the luxurious state-of-the-art health and wellbeing facility 'Wharf Club' housed beneath an inclined grass roof. It will

be complemented by a caf? overlooking the water as well as the Wharf's Landing.