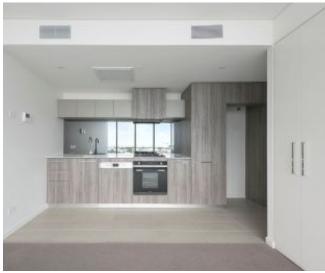

The tower features a stunning kitchen complemented by European appliances, including dishwasher, and designer bathrooms finessed with chic fittings and luxe matt and metallic finishes.

Forge residents will enjoy spaces that extend their personal living environment. A private dining room and cinema can be reserved by residents who want to elevate their gathering with plush surrounds and cityscape views in addition to the luxurious state-of-the-art health and