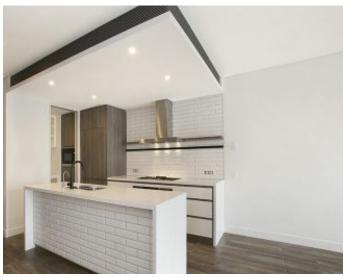

## Deposit Taken | More are available, call our team on: 02 8588 8888

This 210sqm, two-level Terrace offers:

Rare Park Facing 3-Bedroom Terrace in Harold Park

- Modern kitchen with stone benchtops and Miele appliances
- Well-appointed bedrooms with floor to ceiling built-in wardrobes
- Private balcony off master bedroom
- Sleek bathroom with plenty of storage, bath in ensuite
- Large courtyard with access to the park
- Internal laundry with washer and dryer included
- Two secure basement car spaces with storage area included
- Ducted A/C, video intercom and NBN connectivity
- 300m to buses, the light rail and the Tramsheds