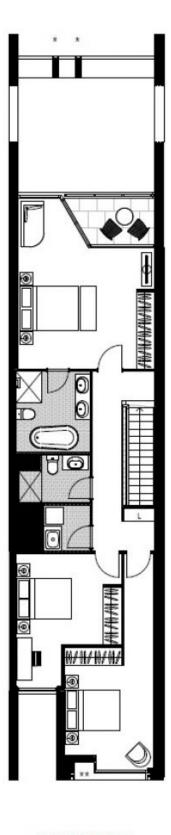

## Deposit Taken | More are available, call our team on: 02 8588 8888

This 210sqm, two-level Terrace offers:

Rare Park Facing 3-Bedroom Terrace in Harold Park

- Modern kitchen with stone benchtops and Miele appliances
- Well-appointed bedrooms with floor to ceiling built-in wardrobes
- Private balcony off master bedroom
- Sleek bathroom with plenty of storage, bath in ensuite
- Large courtyard with access to the park
- Internal laundry with washer and dryer included
- Two secure basement car spaces with storage area included
- Ducted A/C, video intercom and NBN connectivity
- 300m to buses, the light rail and the Tramsheds

ALLOCATED CARSPACES

SECOND FLOOR

Plans shown are only indicative of layout. Dimensions are approximate.