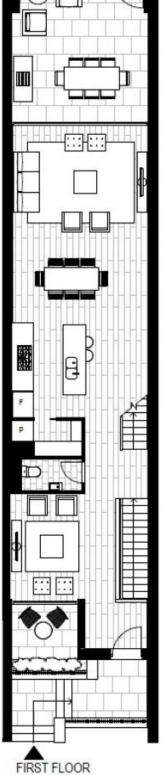

## Deposit Taken | More are available, call our team on: 02 8588 8888

This 210sqm, two-level Terrace offers:

Rare Park Facing 3-Bedroom Terrace in Harold Park

- Modern kitchen with stone benchtops and Miele appliances
- Well-appointed bedrooms with floor to ceiling built-in wardrobes
- Private balcony off master bedroom
- Sleek bathroom with plenty of storage, bath in ensuite
- Large courtyard with access to the park
- Internal laundry with washer and dryer included
- Two secure basement car spaces with storage area included
- Ducted A/C, video intercom and NBN connectivity
- 300m to buses, the light rail and the Tramsheds

ALLOCATED CARSPACES

SECOND FLOOR

Plans shown are only indicative of layout. Dimensions are approximate.