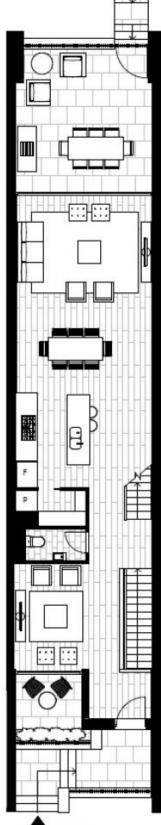

## Deposit Taken | More are available, call our team on: 02 8588 8888

This 210sqm, two-level Terrace offers:

Rare Park Facing 3-Bedroom Terrace in Harold Park

- Modern kitchen with stone benchtops and Miele appliances
- Well-appointed bedrooms with floor to ceiling built-in wardrobes
- Private balcony off master bedroom
- Sleek bathroom with plenty of storage, bath in ensuite
- Large courtyard with access to the park
- Internal laundry with washer and dryer included
- Two secure basement car spaces with storage area included
- Ducted A/C, video intercom and NBN connectivity
- 300m to buses, the light rail and the Tramsheds

ALLOCATED CARSPACES

SECOND FLOOR

Plans shown are only indicative of layout. Dimensions are approximate.