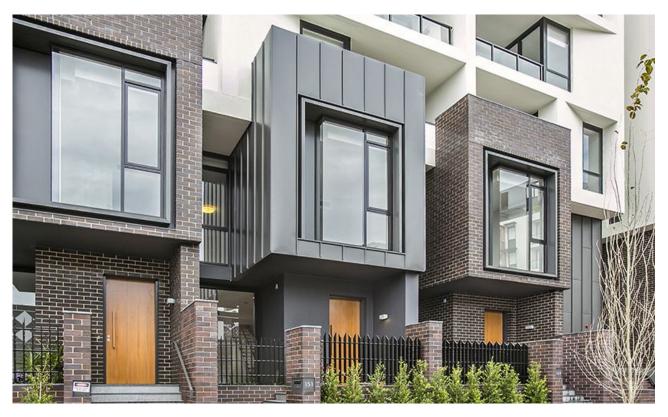

## **GLEBE, NSW** 151 Ross Street

## Deposit Taken | More are available, call our team on: 02 8588 8888

This 210sqm, two-level Terrace offers:

Rare Park Facing 3-Bedroom Terrace in Harold Park

- Modern kitchen with stone benchtops and Miele appliances
- Well-appointed bedrooms with floor to ceiling built-in wardrobes
- Private balcony off master bedroom
- Sleek bathroom with plenty of storage, bath in ensuite
- Large courtyard with access to the park
- Internal laundry with washer and dryer included
- Two secure basement car spaces with storage area included
- Ducted A/C, video intercom and NBN connectivity
- 300m to buses, the light rail and the Tramsheds