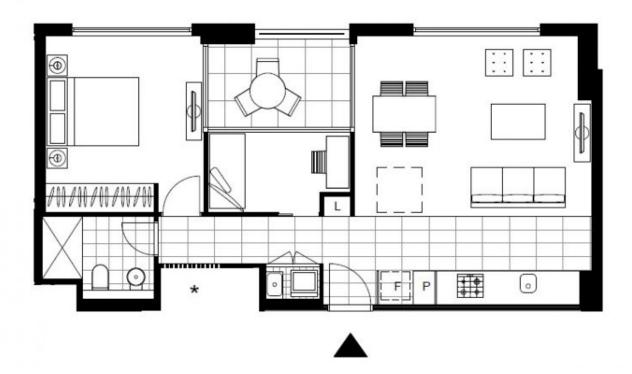

## Deposit Taken | More are available, call our team on: 02 8588 8888

This 69sqm, Top-Floor Apartment features:

- 1-Bedroom Apartment with Separate Study Room in Glebe
- Spacious bedroom with generous built-in wardrobe
- Separate study room, perfect for a home office
- Bright open-plan living and dining area
- Stylish kitchen with stone benchtop and Miele appliances
- Ultramodern bathroom with plenty of vanity storage
- East-facing balcony, great for entertaining
- Internal laundry with washing machine and dryer included
- Secure storage cage included
- Ducted A/C, video intercom and NBN connectivity
- 450m to the Heritage-listed Tramsheds, light rail and public transport

### Deposit Taken | More are available: 02 8588 8888

Contact: Naz Sabzpouri

02 8588 8888

0401 545 440

Type: Apartment Date Available: 10/08/2020

Bond: \$2400 https://www.resbymirvac.com

Plans shown are only indicative of layout. Dimensions are approximate.