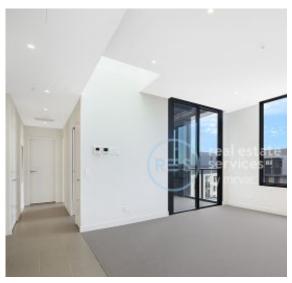

## Deposit Taken | More are available, call our team on: 02 8588 8888

This 69sqm, Top-Floor Apartment features:

- 1-Bedroom Apartment with Separate Study Room in Glebe
- Spacious bedroom with generous built-in wardrobe
- Separate study room, perfect for a home office
- Bright open-plan living and dining area
- Stylish kitchen with stone benchtop and Miele appliances
- Ultramodern bathroom with plenty of vanity storage
- East-facing balcony, great for entertaining
- Internal laundry with washing machine and dryer included
- Secure storage cage included
- Ducted A/C, video intercom and NBN connectivity
- 450m to the Heritage-listed Tramsheds, light rail and public transport