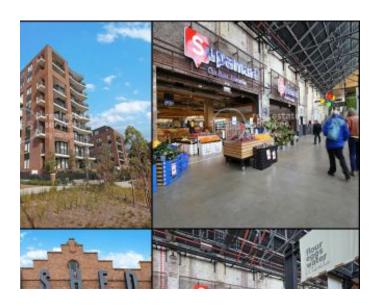

## Deposit Taken | More are available, call our team on: 02 8588 8888

This 69sqm, Top-Floor Apartment features:

- 1-Bedroom Apartment with Separate Study Room in Glebe
- Spacious bedroom with generous built-in wardrobe
- Separate study room, perfect for a home office
- Bright open-plan living and dining area
- Stylish kitchen with stone benchtop and Miele appliances
- Ultramodern bathroom with plenty of vanity storage
- East-facing balcony, great for entertaining
- Internal laundry with washing machine and dryer included
- Secure storage cage included
- Ducted A/C, video intercom and NBN connectivity
- 450m to the Heritage-listed Tramsheds, light rail and public transport