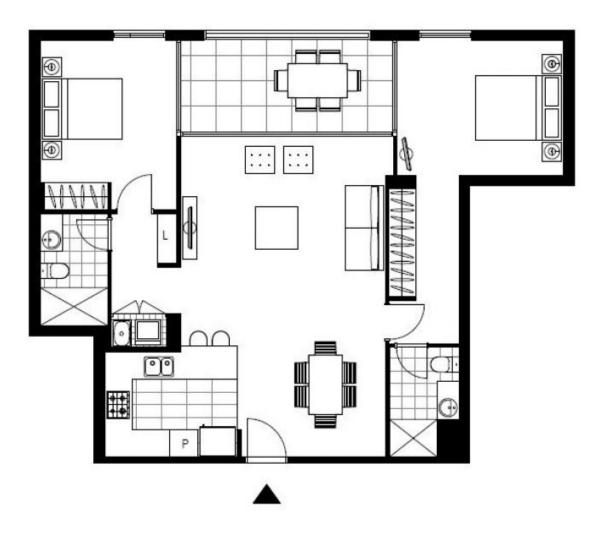

## More apartments available ! Contact Harry- 0401 545

This 100sqm, 5th floor Apartment has to offer:

- Large bedrooms with floor to ceiling built-in wardrobes
- Balcony with views over internal gardens
- Stone benchtops and Miele appliances in kitchen
- Modern bathrooms with vanity storage
- Open plan living and dining area
- Internal laundry with washing machine and dryer included
- Secure basement storage cage and car space included
- Ducted A/C, video intercom and NBN connectivity
- Walking distance to buses, the light rail and the Tramsheds

## **DEPOSIT TAKEN**

Contact: Naz Sabzpouri

02 8588 8888 0401 545 440

Apartment

Type: Date Available: 22/10/2020

Bond: \$3000

https://www.resbymirvac.com

Plans shown are only indicative of layout. Dimensions are approximate.