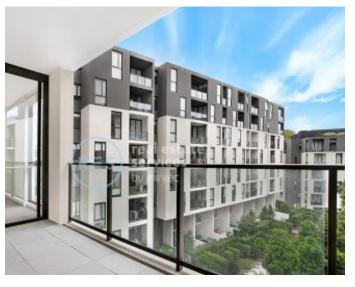

## More apartments available ! Contact Harry- 0401 545

This 100sqm, 5th floor Apartment has to offer:

- Large bedrooms with floor to ceiling built-in wardrobes
- Balcony with views over internal gardens
- Stone benchtops and Miele appliances in kitchen
- Modern bathrooms with vanity storage
- Open plan living and dining area
- Internal laundry with washing machine and dryer included
- Secure basement storage cage and car space included
- Ducted A/C, video intercom and NBN connectivity
- Walking distance to buses, the light rail and the Tramsheds