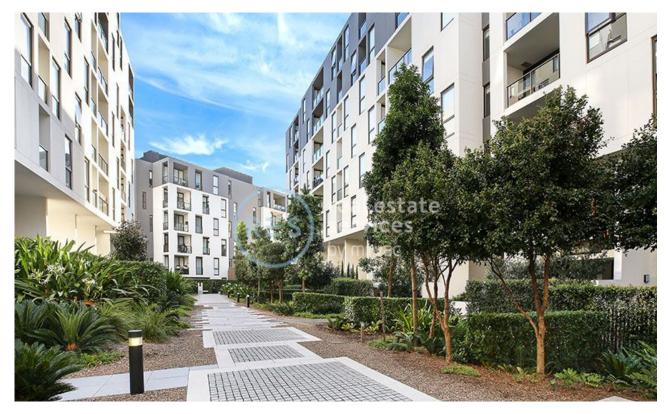

## More apartments available ! Contact Harry- 0401 545

This 100sqm, 5th floor Apartment has to offer:

- Large bedrooms with floor to ceiling built-in wardrobes
- Balcony with views over internal gardens
- Stone benchtops and Miele appliances in kitchen
- Modern bathrooms with vanity storage
- Open plan living and dining area
- Internal laundry with washing machine and dryer included
- Secure basement storage cage and car space included
- Ducted A/C, video intercom and NBN connectivity
- Walking distance to buses, the light rail and the Tramsheds