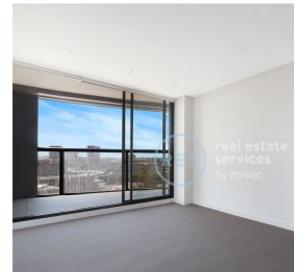

## Bright, East Facing 2-Bedroom Apartment with Parking!

This East Facing, Level 15, 82sqm 2-Bedroom Apartment features;

- Large bedrooms with floor to ceiling built-in wardrobes
- Open plan living and dining area flowing onto balcony
- Modern kitchen with stone benchtops and Smeg appliances
- Sleek bathrooms with plenty of storage, ensuite off master bedroom
- East facing balcony with access from living and 2nd Bedroom
- Internal laundry with dryer included
- Secure basement car space and storage cage included
- Ducted A/C, video intercom and NBN connectivity
- Close to Woolworths, 'The Social Corner' and Green Square Train Station