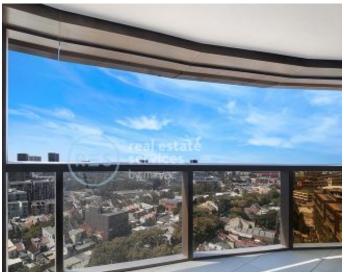

## Bright, East Facing 2-Bedroom Apartment with Parking!

This East Facing, Level 15, 82sqm 2-Bedroom Apartment features;

- Large bedrooms with floor to ceiling built-in wardrobes
- Open plan living and dining area flowing onto balcony
- Modern kitchen with stone benchtops and Smeg appliances
- Sleek bathrooms with plenty of storage, ensuite off master bedroom
- East facing balcony with access from living and 2nd Bedroom
- Internal laundry with dryer included
- Secure basement car space and storage cage included
- Ducted A/C, video intercom and NBN connectivity
- Close to Woolworths, 'The Social Corner' and Green Square Train Station