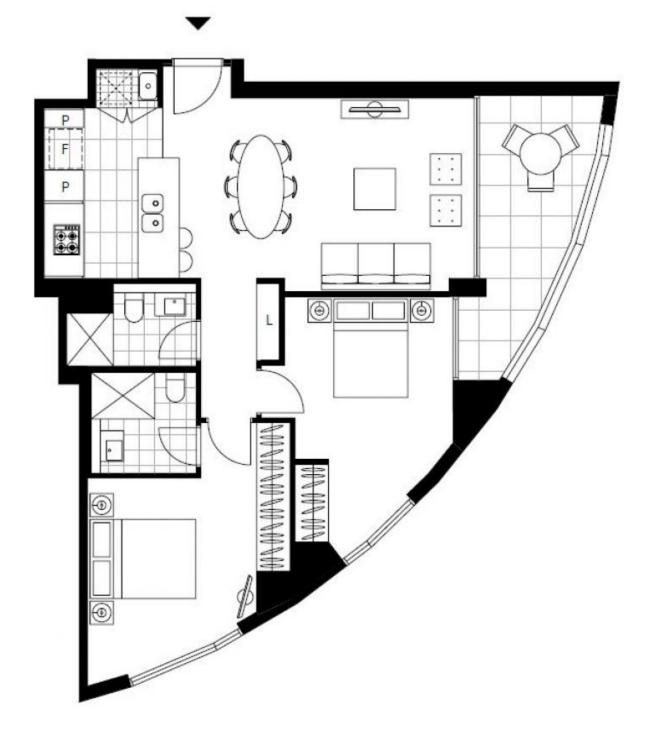

## Bright, East Facing 2-Bedroom Apartment with Parking!

This East Facing, Level 15, 82sqm 2-Bedroom Apartment features;

- Large bedrooms with floor to ceiling built-in wardrobes
- Open plan living and dining area flowing onto balcony
- Modern kitchen with stone benchtops and Smeg appliances
- Sleek bathrooms with plenty of storage, ensuite off master bedroom
- East facing balcony with access from living and 2nd Bedroom
- Internal laundry with dryer included
- Secure basement car space and storage cage included
- Ducted A/C, video intercom and NBN connectivity
- Close to Woolworths, 'The Social Corner' and Green Square Train Station

Plans shown are only indicative of layout. Dimensions are approximate.