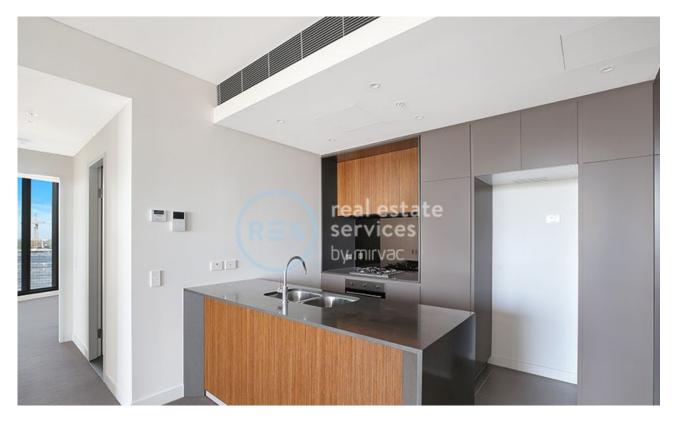

## Bright, East Facing 2-Bedroom Apartment with Parking!

This East Facing, Level 15, 82sqm 2-Bedroom Apartment features;

- Large bedrooms with floor to ceiling built-in wardrobes
- Open plan living and dining area flowing onto balcony
- Modern kitchen with stone benchtops and Smeg appliances
- Sleek bathrooms with plenty of storage, ensuite off master bedroom
- East facing balcony with access from living and 2nd Bedroom
- Internal laundry with dryer included
- Secure basement car space and storage cage included
- Ducted A/C, video intercom and NBN connectivity
- Close to Woolworths, 'The Social Corner' and Green Square Train Station