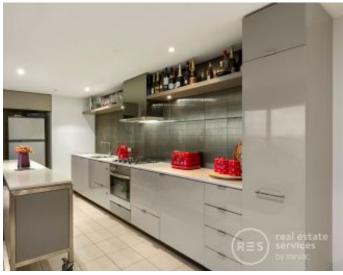

A sizeable undercover balcony has unique south-westerly views and will be your 2nd home during the warmer months as you enjoy drinks watching the sun setting in the distance. Inside, a sizeable lounge and dining zone is adjoined by a tiled stone kitchen complete with a moveable island bench and stainless steel Miele appliances.