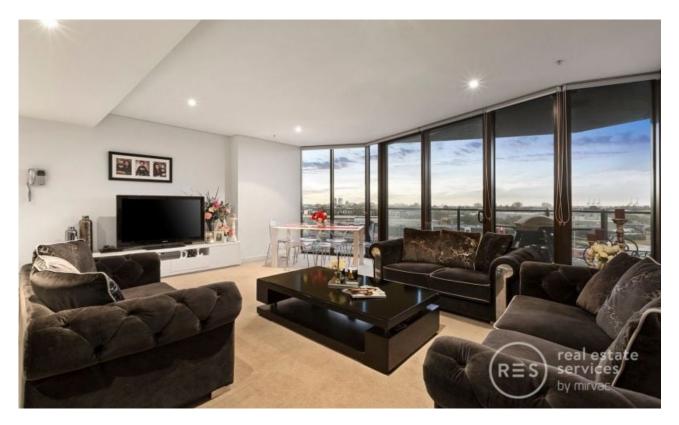

A sizeable undercover balcony has unique south-westerly views and will be your 2nd home during the warmer months as you enjoy drinks watching the sun setting in the distance. Inside, a sizeable lounge and dining zone is adjoined by a tiled stone kitchen complete with a moveable island bench and stainless steel Miele appliances.

Both bedrooms with mirrored built-in robes each boast fantastic privacy and are separated by the main living hub. Also benefit from a stylish double vanity bathroom, separate laundry, ducted heating and cooling, secure intercom, storage cage, 2 secure car spaces, and access to