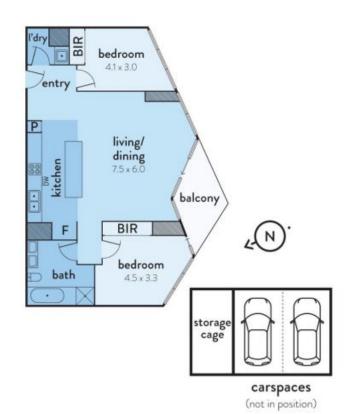

## 705/90 LORIMER STREET, DOCKLANDS

This floorplan is an artist's impression only, it contains information that, we believe to be reliable however we cannot guarantee and accept no responsibility for the accuracy of information supplied. All dimensions are indicative and listed in metrics, interested parties should take their own measurements or engage the services of a licensed surveyor.

Plans shown are only indicative of layout. Dimensions are approximate.

DOCKLANDS, VIC 705/90 Lorimer Street