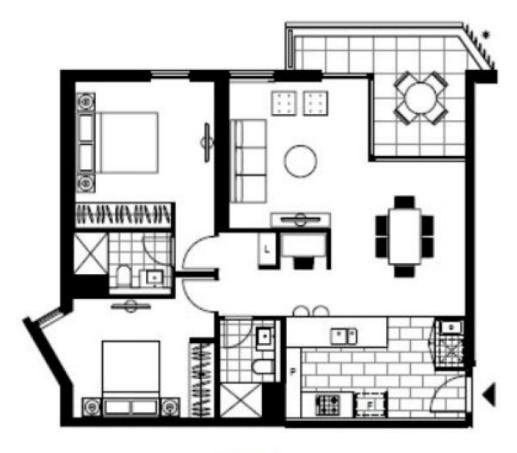

## Garden Facing 2-Bedroom Apartment with Parking in The Finery, Waterloo

This 90sqm, 4th floor Apartment features:

- Well-appointed bedrooms with generous built-in wardrobes
- Spacious open-plan living and dining area, the perfect space for entertaining
- Stylish kitchen with stone benchtops and Smeg appliances
- Sleek bathrooms with plenty of vanity storage
- East facing balcony, overlooking the internal gardens
- Internal laundry with dryer included
- Study nook at entry, perfect for a home office
- Secure car space and storage cage included (CHECK WHAT'S INCLUDED)  $\,$

## DEPOSIT TAKEN - FIRST INSPECTION!

Contact: Carmen Whiteley

02 8588 8888 0497 555 519

Type: Apartment
Date Available: 09/01/2020
Bond: \$3080

https://www.resbymirvac.com

LEVEL 4

Plans shown are only indicative of layout. Dimensions are approximate.