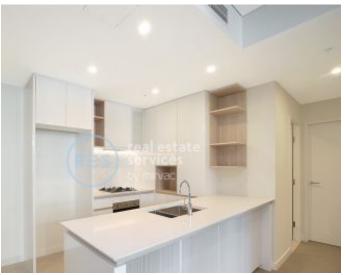

## Garden Facing 2-Bedroom Apartment with Parking in The Finery, Waterloo

This 90sqm, 4th floor Apartment features:

- Well-appointed bedrooms with generous built-in wardrobes
- Spacious open-plan living and dining area, the perfect space for entertaining
- Stylish kitchen with stone benchtops and Smeg appliances
- Sleek bathrooms with plenty of vanity storage
- East facing balcony, overlooking the internal gardens
- Internal laundry with dryer included
- Study nook at entry, perfect for a home office
- Secure car space and storage cage included (CHECK WHAT'S INCLUDED)  $\,$