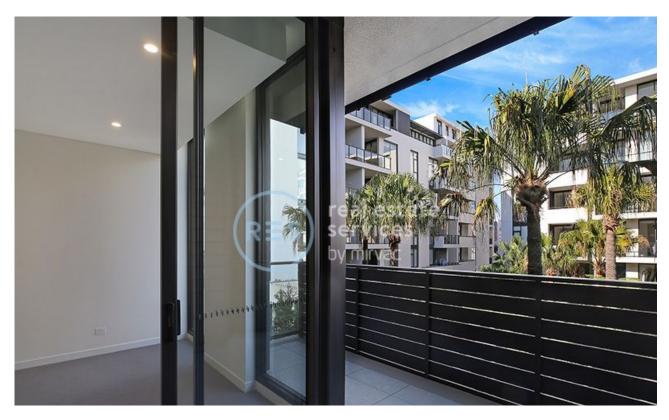

## Garden Facing 2-Bedroom Apartment with Parking in The Finery, Waterloo

This 90sqm, 4th floor Apartment features:

- Well-appointed bedrooms with generous built-in wardrobes
- Spacious open-plan living and dining area, the perfect space for entertaining
- Stylish kitchen with stone benchtops and Smeg appliances
- Sleek bathrooms with plenty of vanity storage
- East facing balcony, overlooking the internal gardens
- Internal laundry with dryer included
- Study nook at entry, perfect for a home office
- Secure car space and storage cage included (CHECK WHAT'S INCLUDED)  $\,$