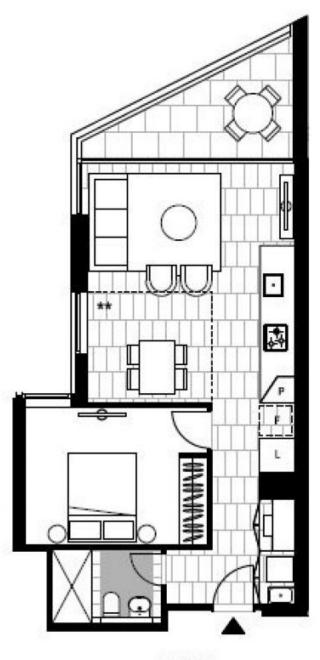

## **Deposit Taken!**

This 62sqm, top floor Apartment features: A slice of heaven in Maxwell Place Rare 1-Bedroom Apartment plus Study Nook in Maxwell Place

- Spacious bedroom with generous built-in wardrobe
- Tiled living and dining area, leading to the balcony
- Contemporary kitchen with stone benchtop and Miele appliances
- Sleek bathroom with plenty of storage
- Private balcony, perfect for entertaining
- Internal laundry with washer and dryer included
- Hidden study nook at entry, perfect for a home office
- Secure storage cage included
- Ducted A/C, video intercom and NBN connectivity

## Deposit Taken | More Available

Contact: Matthew Matthews 02 8588 8888 0418 266 590 Type: Apartment Date Available: 22/04/2020 Bond: \$2240 https://www.resbymirvac.com

LEVEL 3

Plans shown are only indicative of layout. Dimensions are approximate.