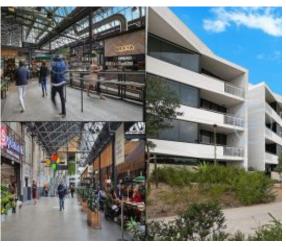

AVAILABLE FOR LEASE NOW Studios from \$450 per week One Bedrooms from \$500 per week Two Bedrooms from \$700 per week

## 02 8588 8888





## GLEBE, NSW 315/6 Maxwell Road

## **Deposit Taken!**

This 62sqm, top floor Apartment features: A slice of heaven in Maxwell Place Rare 1-Bedroom Apartment plus Study Nook in Maxwell Place

- Spacious bedroom with generous built-in wardrobe
- Tiled living and dining area, leading to the balcony
- Contemporary kitchen with stone benchtop and Miele appliances
- Sleek bathroom with plenty of storage
- Private balcony, perfect for entertaining
- Internal laundry with washer and dryer included
- Hidden study nook at entry, perfect for a home office
- Secure storage cage included
- Ducted A/C, video intercom and NBN connectivity





## Deposit Taken | More Available

Contact: Matthew Matthews 02 8588 8888 0418 266 590 Type: Apartment Date Available: 22/04/2020 Bond: \$2240 https://www.resb