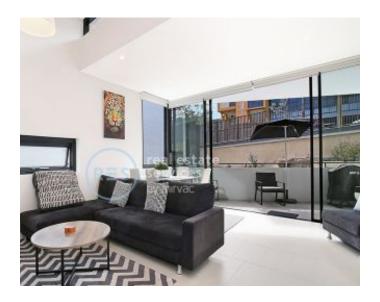

## **Deposit Taken!**

This 62sqm, top floor Apartment features: A slice of heaven in Maxwell Place Rare 1-Bedroom Apartment plus Study Nook in Maxwell Place

- Spacious bedroom with generous built-in wardrobe
- Tiled living and dining area, leading to the balcony
- Contemporary kitchen with stone benchtop and Miele appliances
- Sleek bathroom with plenty of storage
- Private balcony, perfect for entertaining
- Internal laundry with washer and dryer included
- Hidden study nook at entry, perfect for a home office
- Secure storage cage included
- Ducted A/C, video intercom and NBN connectivity