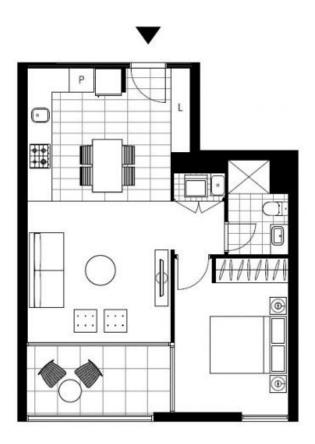

## **GLEBE, NSW** 505/122 Ross Street

This 56sqm, 5th floor Apartment offers:

Rare 1-Bedroom Apartment with Parking in Harold Park

- Large bedroom with floor to ceiling built-in wardrobes
- Spacious north-facing balcony with direct access to bedroom and living area
- Stone benchtops, Miele appliances and tiled floor kitchen
- Modern bathroom with vanity storage
- Open plan living and dining area
- Internal laundry with washer and dryer included
- Secure basement and storage cage
- Car space
- Ducted air conditioning, video intercom and NBN connectivity
- 500m to buses, light rail and the Tramsheds