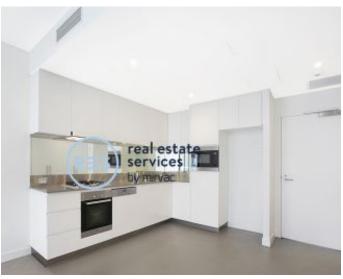

## **GLEBE, NSW** 505/122 Ross Street

This 56sqm, 5th floor Apartment offers:

Rare 1-Bedroom Apartment with Parking in Harold Park

- Large bedroom with floor to ceiling built-in wardrobes
- Spacious north-facing balcony with direct access to bedroom and living area
- Stone benchtops, Miele appliances and tiled floor kitchen
- Modern bathroom with vanity storage
- Open plan living and dining area
- Internal laundry with washer and dryer included
- Secure basement and storage cage
- Car space
- Ducted air conditioning, video intercom and NBN connectivity
- 500m to buses, light rail and the Tramsheds