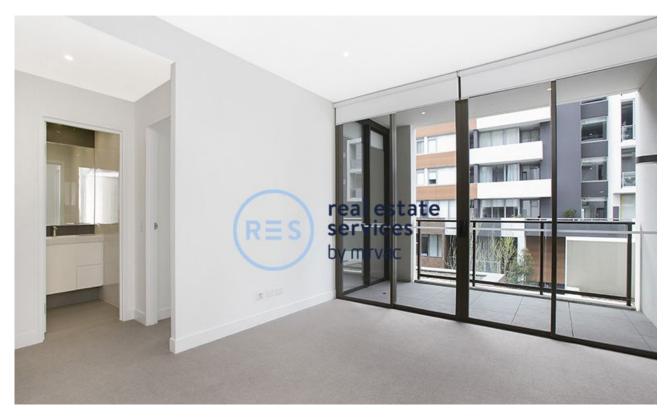

## **GLEBE, NSW** 505/122 Ross Street

This 56sqm, 5th floor Apartment offers:

Rare 1-Bedroom Apartment with Parking in Harold Park

- Large bedroom with floor to ceiling built-in wardrobes
- Spacious north-facing balcony with direct access to bedroom and living area
- Stone benchtops, Miele appliances and tiled floor kitchen
- Modern bathroom with vanity storage
- Open plan living and dining area
- Internal laundry with washer and dryer included
- Secure basement and storage cage
- Car space
- Ducted air conditioning, video intercom and NBN connectivity
- 500m to buses, light rail and the Tramsheds