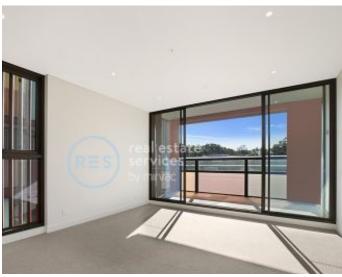

## 2-Bedroom Apartment with 2 x Carspaces in Zetland

This 92sqm, 2-Bedroom Apartment features:

- Large bedrooms with generous built-in wardrobes
- Open-plan living and dining area with North-facing balcony
- Contemporary kitchen with stone benchtops and Miele appliances
- Integrated refrigerator included
- Sleek bathrooms with plenty of vanity storage
- Internal laundry with dryer included
- Two secure car spaces side-to-side and storage cage included
- Ducted A/C, video intercom and NBN connectivity
- 300m to Woolworths, The Social Corner and Green Square Train Station (10mins to the City)