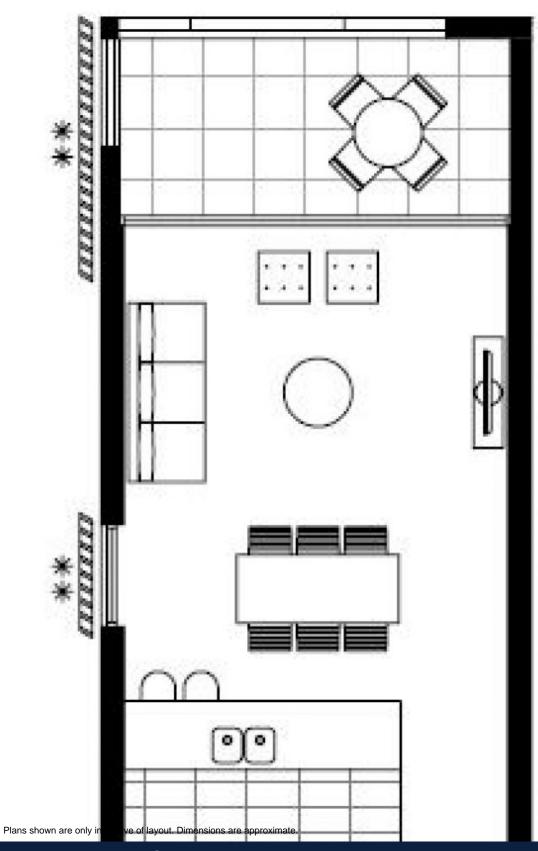

## 2-Bedroom Apartment with 2 x Carspaces in Zetland

This 92sqm, 2-Bedroom Apartment features:

- Large bedrooms with generous built-in wardrobes
- Open-plan living and dining area with North-facing balcony
- Contemporary kitchen with stone benchtops and Miele appliances
- Integrated refrigerator included
- Sleek bathrooms with plenty of vanity storage
- Internal laundry with dryer included
- Two secure car spaces side-to-side and storage cage included
- Ducted A/C, video intercom and NBN connectivity
- 300m to Woolworths, The Social Corner and Green Square Train Station (10mins to the City)