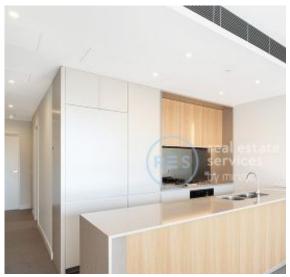

## 2-Bedroom Apartment with 2 x Carspaces in Zetland

This 92sqm, 2-Bedroom Apartment features:

- Large bedrooms with generous built-in wardrobes
- Open-plan living and dining area with North-facing balcony
- Contemporary kitchen with stone benchtops and Miele appliances
- Integrated refrigerator included
- Sleek bathrooms with plenty of vanity storage
- Internal laundry with dryer included
- Two secure car spaces side-to-side and storage cage included
- Ducted A/C, video intercom and NBN connectivity
- 300m to Woolworths, The Social Corner and Green Square Train Station (10mins to the City)