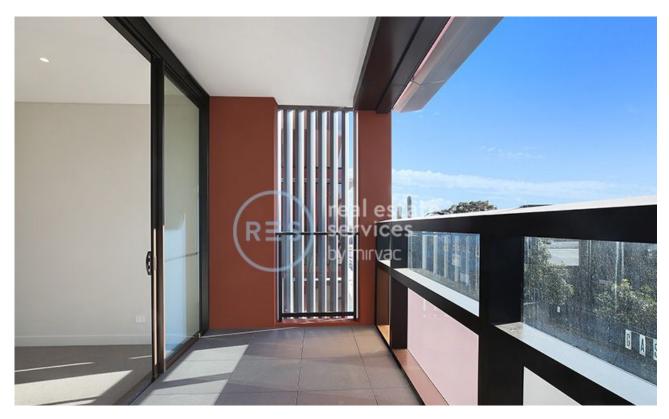

## 2-Bedroom Apartment with 2 x Carspaces in Zetland

This 92sqm, 2-Bedroom Apartment features:

- Large bedrooms with generous built-in wardrobes
- Open-plan living and dining area with North-facing balcony
- Contemporary kitchen with stone benchtops and Miele appliances
- Integrated refrigerator included
- Sleek bathrooms with plenty of vanity storage
- Internal laundry with dryer included
- Two secure car spaces side-to-side and storage cage included
- Ducted A/C, video intercom and NBN connectivity
- 300m to Woolworths, The Social Corner and Green Square Train Station (10mins to the City)