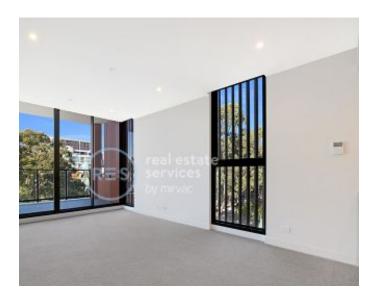

## **Near-New** 1-Bedroom Apartment with Parking in Zetland

This Oversized 71sqm, 1-Bedroom Apartment features:

- Spacious bedroom with generous built-in wardrobe
- Open-plan living and dining area, leading to North-East facing balcony
- Contemporary kitchen with stone benchtops and Miele appliances
- Integrated refrigerator included
- Sleek bathroom with plenty of vanity storage
- Internal laundry with dryer included
- Study nook at entry, perfect for a home office
- Secure car space, storage cage and two motorbike spaces included
- Ducted A/C, video intercom and NBN connectivity
- 300m to Woolworths, The Social Corner and Green Square Train Station (10mins to the City)