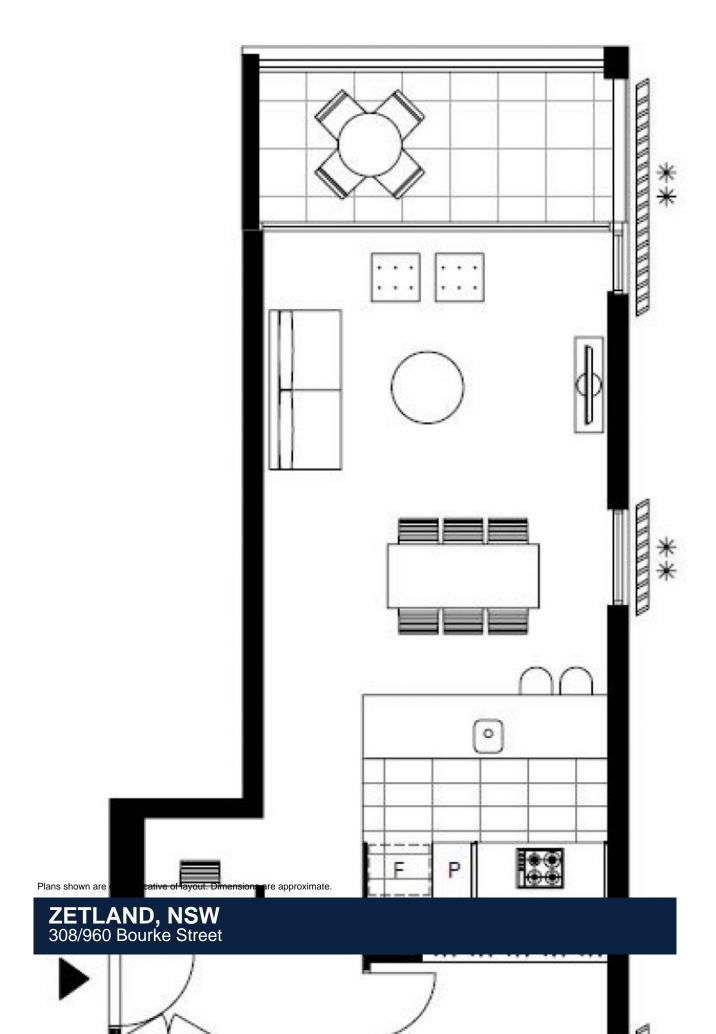

## ZETLAND, NSW 308/960 Bourke Street

Bond:

## **Near-New** 1-Bedroom Apartment with Parking in Zetland

This Oversized 71sqm, 1-Bedroom Apartment features:

- Spacious bedroom with generous built-in wardrobe
- Open-plan living and dining area, leading to North-East facing balcony
- Contemporary kitchen with stone benchtops and Miele appliances
- Integrated refrigerator included
- Sleek bathroom with plenty of vanity storage
- Internal laundry with dryer included
- Study nook at entry, perfect for a home office
- Secure car space, storage cage and two motorbike spaces included
- Ducted A/C, video intercom and NBN connectivity
- 300m to Woolworths, The Social Corner and Green Square Train Station (10mins to the City)