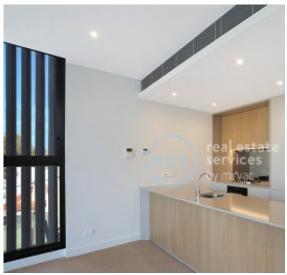

## **Near-New** 1-Bedroom Apartment with Parking in Zetland

This Oversized 71sqm, 1-Bedroom Apartment features:

- Spacious bedroom with generous built-in wardrobe
- Open-plan living and dining area, leading to North-East facing balcony
- Contemporary kitchen with stone benchtops and Miele appliances
- Integrated refrigerator included
- Sleek bathroom with plenty of vanity storage
- Internal laundry with dryer included
- Study nook at entry, perfect for a home office
- Secure car space, storage cage and two motorbike spaces included
- Ducted A/C, video intercom and NBN connectivity
- 300m to Woolworths, The Social Corner and Green Square Train Station (10mins to the City)