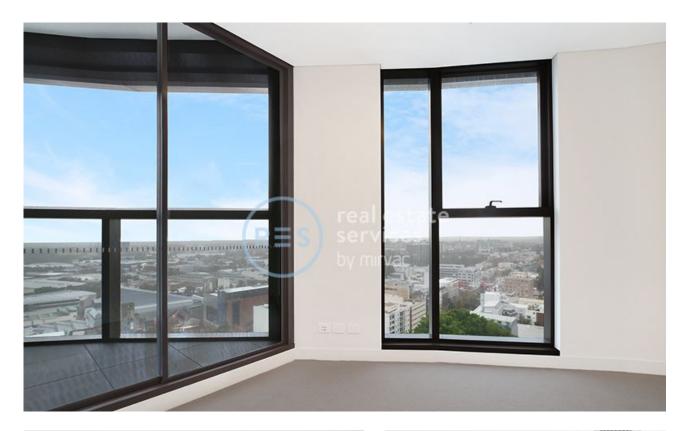

## High-Rise 1-Bedroom Apartment with City Views in Zetland

This Level 17, 61sqm Apartment features;

- Large bedroom with floor to ceiling built-in wardrobe
- Open plan living and dining area flowing onto balcony
- Modern kitchen with stone island benchtop and built-in appliances
- Sunny balcony with city and district views
- Internal laundry with dryer included
- Sleek bathroom with plenty of storage
- Secure basement storage cage included
- Ducted A/C, video intercom and NBN connectivity
- Close to Woolworths, The Social Corner and Green Square Train Station