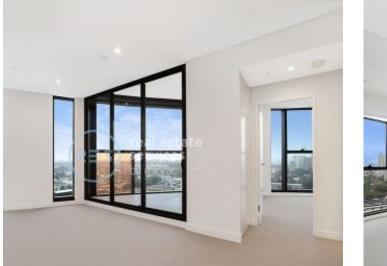

## High-Rise 1-Bedroom Apartment with City Views in Zetland

This Level 17, 61sqm Apartment features;

- Large bedroom with floor to ceiling built-in wardrobe
- Open plan living and dining area flowing onto balcony
- Modern kitchen with stone island benchtop and built-in appliances
- Sunny balcony with city and district views
- Internal laundry with dryer included
- Sleek bathroom with plenty of storage
- Secure basement storage cage included
- Ducted A/C, video intercom and NBN connectivity
- Close to Woolworths, The Social Corner and Green Square Train Station