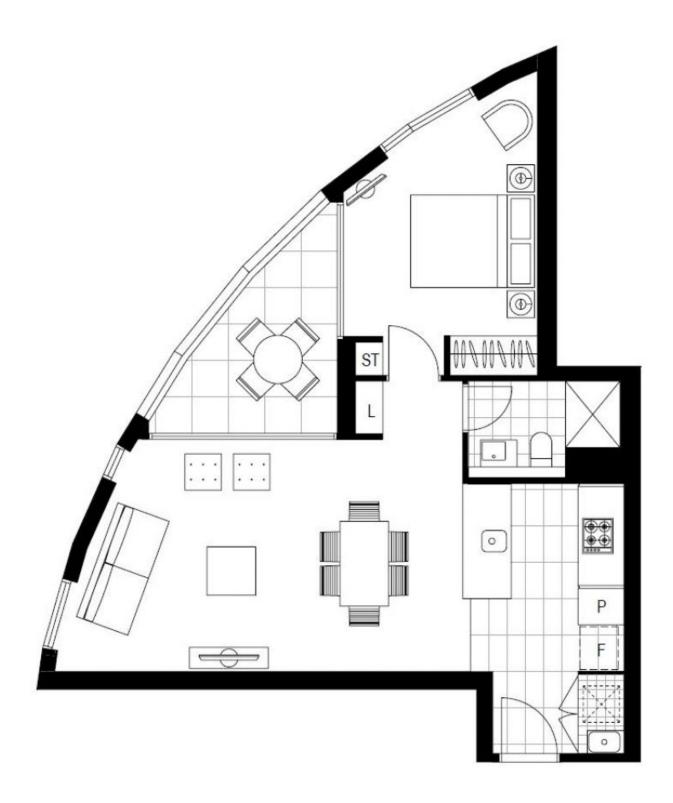

## High-Rise 1-Bedroom Apartment with City Views in Zetland

This Level 17, 61sqm Apartment features;

- Large bedroom with floor to ceiling built-in wardrobe
- Open plan living and dining area flowing onto balcony
- Modern kitchen with stone island benchtop and built-in appliances
- Sunny balcony with city and district views
- Internal laundry with dryer included
- Sleek bathroom with plenty of storage
- Secure basement storage cage included
- Ducted A/C, video intercom and NBN connectivity
- Close to Woolworths, The Social Corner and Green Square Train Station