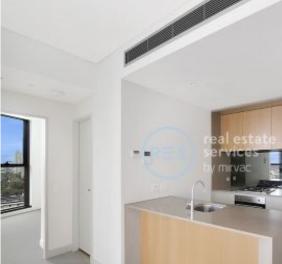

## High-Rise 1-Bedroom Apartment with City Views in Zetland

This Level 17, 61sqm Apartment features;

- Large bedroom with floor to ceiling built-in wardrobe
- Open plan living and dining area flowing onto balcony
- Modern kitchen with stone island benchtop and built-in appliances
- Sunny balcony with city and district views
- Internal laundry with dryer included
- Sleek bathroom with plenty of storage
- Secure basement storage cage included
- Ducted A/C, video intercom and NBN connectivity
- Close to Woolworths, The Social Corner and Green Square Train Station