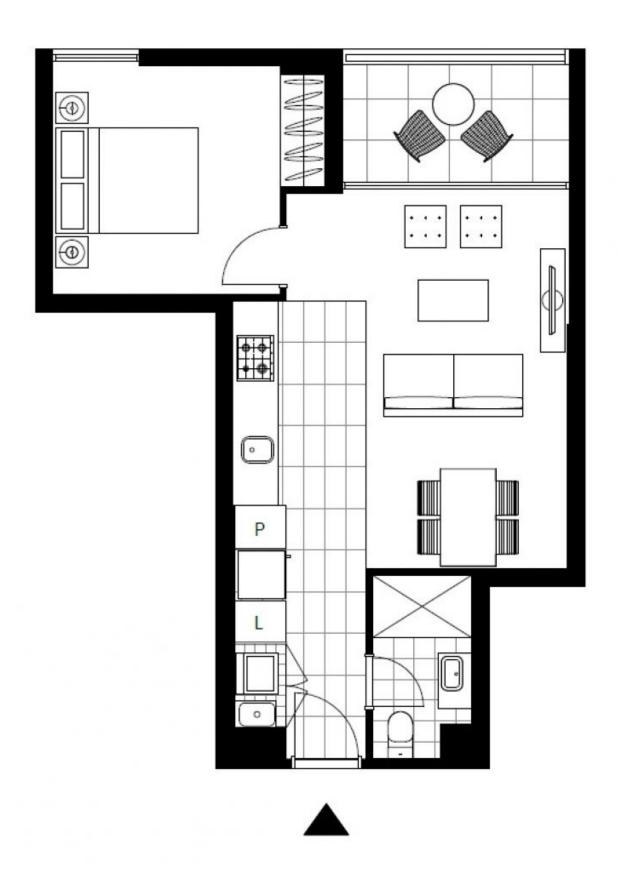

## Garden Facing 1-Bedroom Apartment in Harold Park

This 51sqm, 6th floor Apartment has to offer:

- Large bedroom with floor to ceiling built-in wardrobe
- Balcony with view over internal gardens
- Stone benchtops and Miele appliances in kitchen
- Modern bathroom with vanity storage
- Open plan living and dining area
- Internal laundry with washer and dryer included
- Secure basement storage cage
- Ducted A/C, video intercom and NBN connectivity
- Walking distance to buses, the light rail and the Tramsheds

570

Contact: Naz Sabzpouri

02 8588 8888 0401 545 440

Type: Apartment
Date Available: 19/09/2018
Bond: \$2280

https://www.resbymirvac.com

<sup>\*\*</sup>images indicative only\*\*

Plans shown are only indicative of layout. Dimensions are approximate.