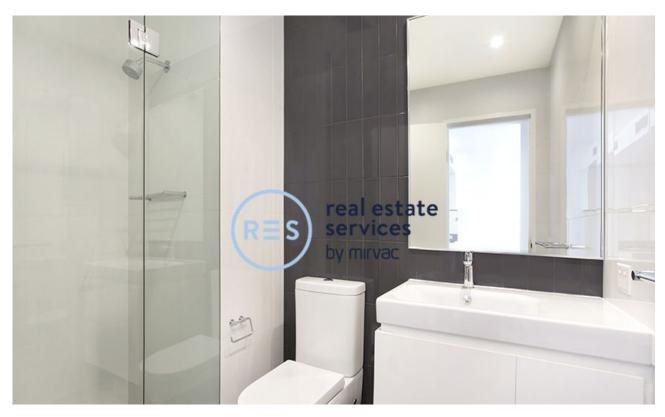

## Garden Facing 1-Bedroom Apartment in Harold Park

This 51sqm, 6th floor Apartment has to offer:

- Large bedroom with floor to ceiling built-in wardrobe
- Balcony with view over internal gardens
- Stone benchtops and Miele appliances in kitchen
- Modern bathroom with vanity storage
- Open plan living and dining area
- Internal laundry with washer and dryer included
- Secure basement storage cage
- Ducted A/C, video intercom and NBN connectivity
- Walking distance to buses, the light rail and the Tramsheds