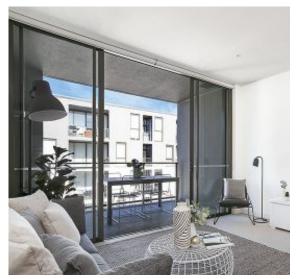

## Garden Facing 1-Bedroom Apartment in Harold Park

This 51sqm, 6th floor Apartment has to offer:

- Large bedroom with floor to ceiling built-in wardrobe
- Balcony with view over internal gardens
- Stone benchtops and Miele appliances in kitchen
- Modern bathroom with vanity storage
- Open plan living and dining area
- Internal laundry with washer and dryer included
- Secure basement storage cage
- Ducted A/C, video intercom and NBN connectivity
- Walking distance to buses, the light rail and the Tramsheds