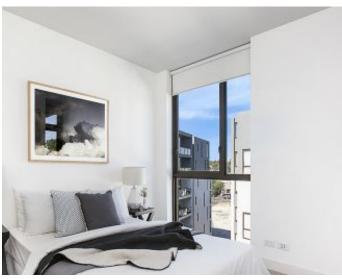

## Garden Facing 1-Bedroom Apartment in Harold Park

This 51sqm, 6th floor Apartment has to offer:

- Large bedroom with floor to ceiling built-in wardrobe
- Balcony with view over internal gardens
- Stone benchtops and Miele appliances in kitchen
- Modern bathroom with vanity storage
- Open plan living and dining area
- Internal laundry with washer and dryer included
- Secure basement storage cage
- Ducted A/C, video intercom and NBN connectivity
- Walking distance to buses, the light rail and the Tramsheds