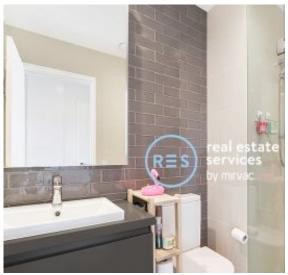

## North Facing 2-Bedroom Apartment with Parking

This 91sqm, North facing Level 3 Apartment offers;

- Large bedrooms with built-in wardrobes
- Sleek bathroom, ensuite off master bedroom
- Modern island kitchen with Miele appliances
- Large balcony with access from living area and master bedroom
- Internal laundry with dryer included
- Carspace and storage cage included
- Ducted A/C, video intercom and NBN connectivity
- Walking distance to buses, the light rail and the Tramsheds