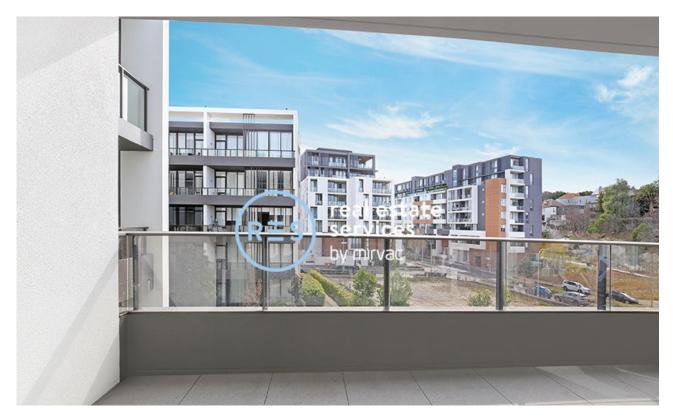

## North Facing 2-Bedroom Apartment with Parking

This 91sqm, North facing Level 3 Apartment offers;

- Large bedrooms with built-in wardrobes
- Sleek bathroom, ensuite off master bedroom
- Modern island kitchen with Miele appliances
- Large balcony with access from living area and master bedroom
- Internal laundry with dryer included
- Carspace and storage cage included
- Ducted A/C, video intercom and NBN connectivity
- Walking distance to buses, the light rail and the Tramsheds