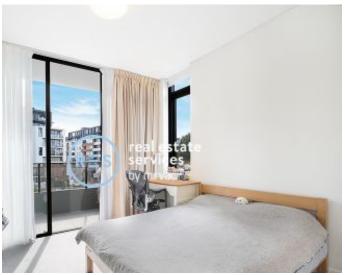

## North Facing 2-Bedroom Apartment with Parking

This 91sqm, North facing Level 3 Apartment offers;

- Large bedrooms with built-in wardrobes
- Sleek bathroom, ensuite off master bedroom
- Modern island kitchen with Miele appliances
- Large balcony with access from living area and master bedroom
- Internal laundry with dryer included
- Carspace and storage cage included
- Ducted A/C, video intercom and NBN connectivity
- Walking distance to buses, the light rail and the Tramsheds