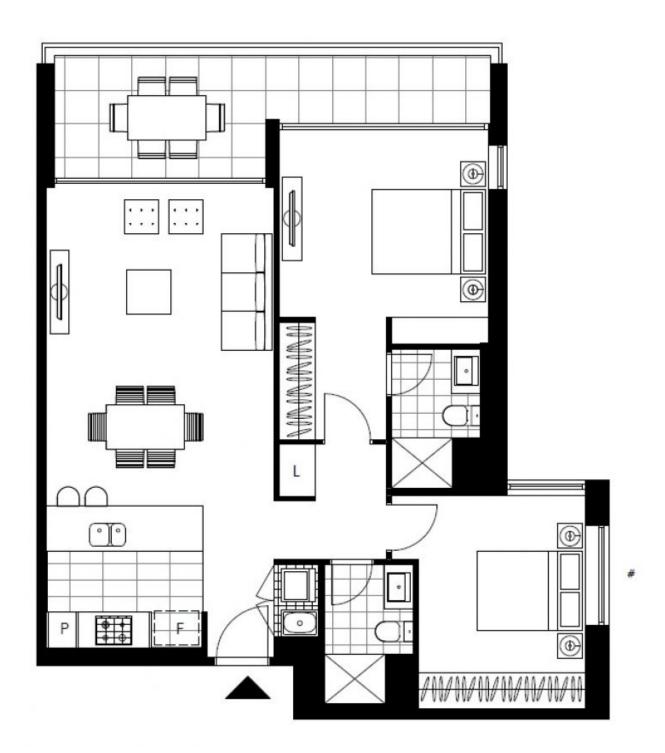

## North Facing 2-Bedroom Apartment with Parking

This 91sqm, North facing Level 3 Apartment offers;

- Large bedrooms with built-in wardrobes
- Sleek bathroom, ensuite off master bedroom
- Modern island kitchen with Miele appliances
- Large balcony with access from living area and master bedroom
- Internal laundry with dryer included
- Carspace and storage cage included
- Ducted A/C, video intercom and NBN connectivity
- Walking distance to buses, the light rail and the Tramsheds

Date Available: 28/08/2018

**Bond:** \$3280

https://www.resbymirvac.com

Plans shown are only indicative of layout. Dimensions are approximate.