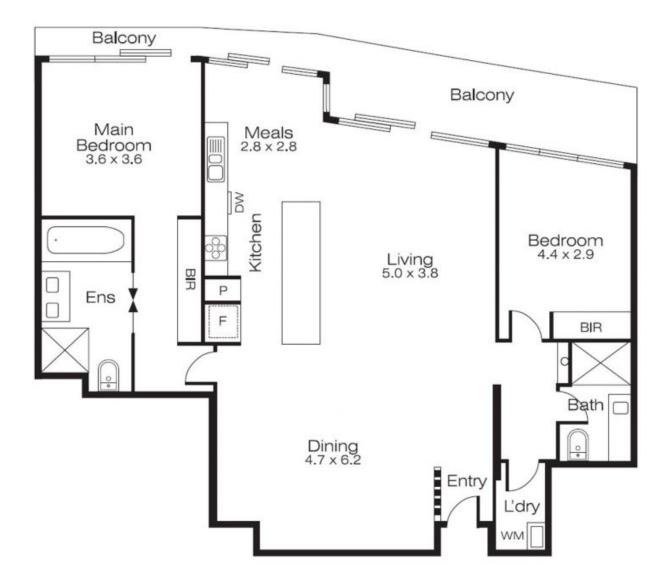

## Spacious two bedroom living at highly sought Yarra's Edge

This stunning apartment located in the renowned tower 1 ? 50 Lorimer Street has it all with the comforts of a smart and central open plan living area with an abundance of light and space. The spacious gourmet kitchen is complemented with a large island stone bench top, and European stainless steel appliances and plenty of cupboard space, whilst two independently zoned bedroom quarters allow for a harmonious lifestyle thanks to dedicated main bathrooms and ensuite.

Extra features include floor to ceiling windows to the full-width private balcony, two tandem car spaces, ducted heating/cooling and use of the Rekdek facilities including fully equipped gymnasium, heated indoor lap pool, spa, sauna and rooftop decking.