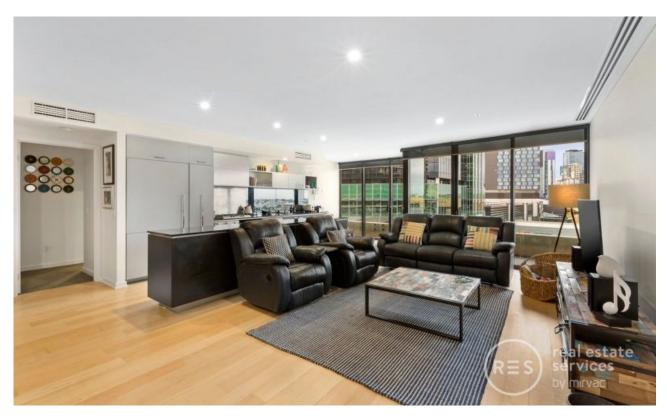

## Spacious two bedroom living at highly sought Yarra's Edge

This stunning apartment located in the renowned tower 1 ? 50 Lorimer Street has it all with the comforts of a smart and central open plan living area with an abundance of light and space. The spacious gourmet kitchen is complemented with a large island stone bench top, and European stainless steel appliances and plenty of cupboard space, whilst two independently zoned bedroom quarters allow for a harmonious lifestyle thanks to dedicated main bathrooms and ensuite.

Extra features include floor to ceiling windows to the full-width private balcony, two tandem car spaces, ducted heating/cooling and use of the Rekdek facilities including fully equipped gymnasium, heated indoor lap pool, spa, sauna and rooftop decking.