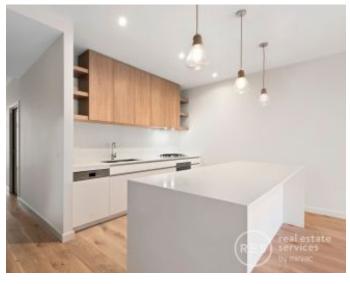

The ground lower level consists of an open plan living/dining area adjoining the deluxe, well-appointed kitchen with Central Island bench with ample of storage. The open plan living area opens out to a private landscaped backyard creating a private space for families to relax and enjoy. Also for additional storage in the hall is a storage area under stairs.