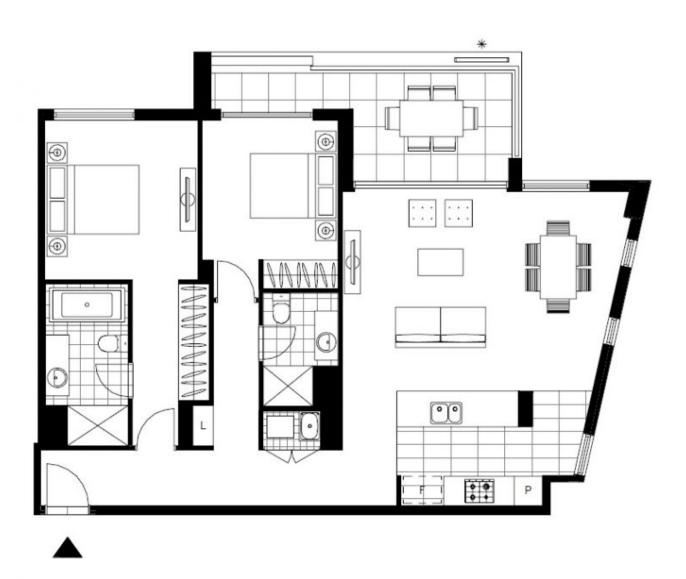

### Deposit taken by Harry Kinezos! - For more apartments contact 0401 545 440

This 106sqm, over-sized 2-Bedroom Apartment offers;

- Modern kitchen with stone benchtops and Miele appliances
- Well-appointed bedrooms with built-in wardrobes
- Sunny balcony accessible from the living area & second bedroom
- Sleek bathroom with plenty of storage, bath in ensuite
- Internal laundry with washer and dryer included
- Secure basement car space and storage cage included
- Ducted A/C, video intercom and NBN connectivity
- 400m to buses, the light rail and the Tramsheds