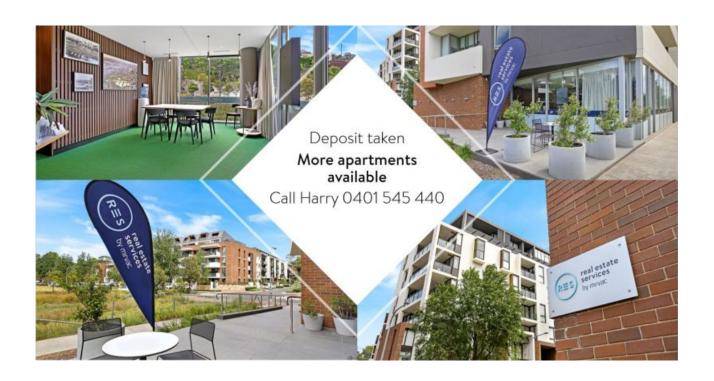

### Deposit taken by Harry Kinezos! - For more apartments contact 0401 545 440

This 106sqm, over-sized 2-Bedroom Apartment offers;

- Modern kitchen with stone benchtops and Miele appliances
- Well-appointed bedrooms with built-in wardrobes
- Sunny balcony accessible from the living area & second bedroom
- Sleek bathroom with plenty of storage, bath in ensuite
- Internal laundry with washer and dryer included
- Secure basement car space and storage cage included
- Ducted A/C, video intercom and NBN connectivity
- 400m to buses, the light rail and the Tramsheds

#### **DEPOSIT TAKEN!**

Contact: Naz Sabzpouri

02 8588 8888

0401 545 440 Apartment

Type: Apartment Date Available: 19/02/2021 Bond: \$3280

https://www.resbymirvac.com

Plans shown are only indicative of layout. Dimensions are approximate.