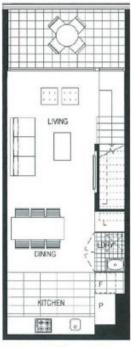

## Loft style one bed apartment

Forge is Melbourne's newest luxury waterfront address, this is a unique one bedroom loft style apartment in the prestigious Yarra's Edge is split between two levels with the bedroom and bathroom on the upper level which is entered to from the lobby and the lower level houses the gourmet kitchen and living/dining areas, this opens out to a private balcony.

## \$550 per week

Contact: Baden Lucas

03 9645 1199 0418 888 751

Type: Apartment
Date Available: 04/09/2018
Bond: \$3300

https://www.resbymirvac.com

**Lower Level** 

Entry from Lobby