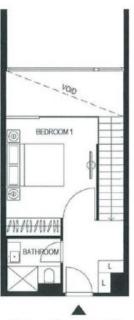

## Loft style one bed apartment

Forge is Melbourne's newest luxury waterfront address, this is a unique one bedroom loft style apartment in the prestigious Yarra's Edge is split between two levels with the bedroom and bathroom on the upper level which is entered to from the lobby and the lower level houses the gourmet kitchen and living/dining areas, this opens out to a private balcony.

## \$550 per week

Contact: Baden Lucas

03 9645 1199 0418 888 751

Type: Apartment
Date Available: 04/09/2018
Bond: \$3300

https://www.resbymirvac.com

**Lower Level** 

Entry from Lobby