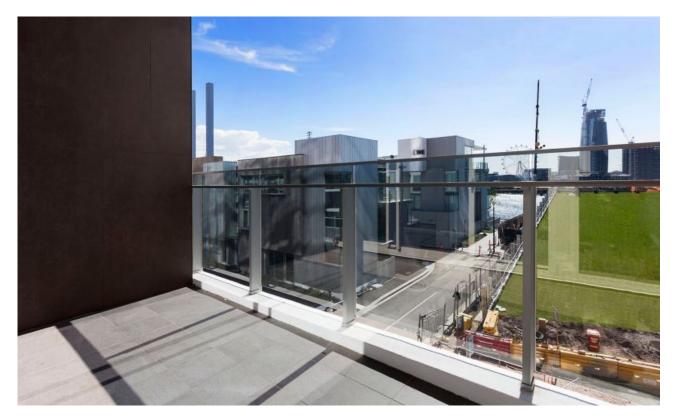

## Loft style one bed apartment

Forge is Melbourne's newest luxury waterfront address, this is a unique one bedroom loft style apartment in the prestigious Yarra's Edge is split between two levels with the bedroom and bathroom on the upper level which is entered to from the lobby and the lower level houses the gourmet kitchen and living/dining areas, this opens out to a private balcony.

The next generation interiors feature gourmet kitchens complemented by European appliances and designer bathrooms finessed with chic fittings and luxe matt and metallic finishes. Expansive glazing, balcony creates light-filled living environments.