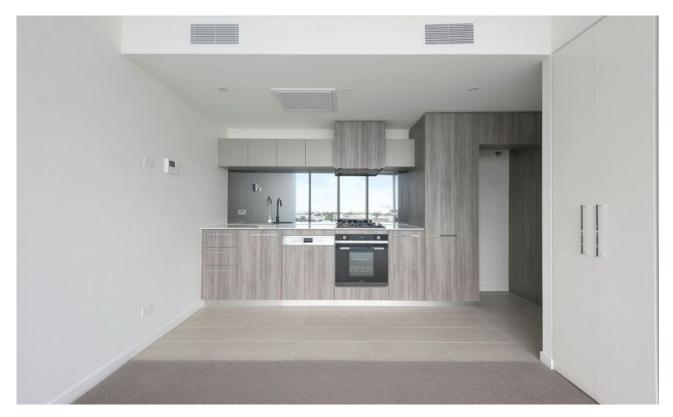

Next generation interiors feature stunning kitchen complemented by European appliances, including dishwasher, integrated Fridge/Freezer and designer bathrooms finessed with chic fittings and finishes.

The winter garden style balcony creates light-filled living environments and views out to the sea.

Forge residents will enjoy spaces that extend their personal living environment. A private dining room and cinema can be reserved by residents who want to elevate their gathering with plush surrounds and cityscape views in addition to the luxurious state-of-the-art health and