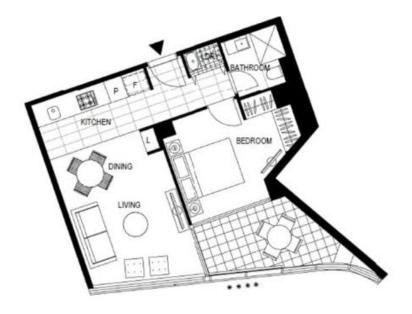

Please note that the floor plan was produced once to completion of controlled. The efformation confidence flower is believed to be connect that on customated flowershops and servar are approximated and views are set exclusioned in accuratance with the Proporty Countr's of Australia Method of Australia Method of Indiana Australia Country and Australia

\* \* \* \* Wintergarden - louvers

For further enquiries call 03 9695 9400 or visit we.mirvac.com/forge

Plans shown are only indicative of layout. Dimensions are approximate.