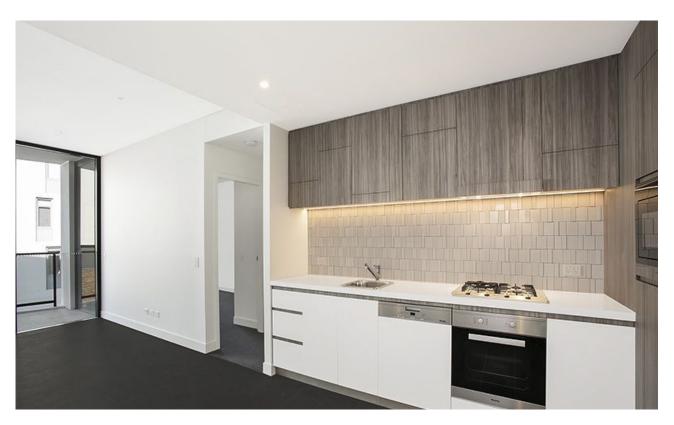

## GLEBE, NSW 408/147 Ross Street

This spacious, 56sqm 1-Bedroom Apartment has to offer;

- 1-Bedroom Apartment in Harold Park with Park Views
- Modern kitchen with stone benchtops with Miele appliances
- Sleek bathroom with plenty of storage
- Large bedroom with built-in wardrobe
- Internal washing machine & dryer included
- South-facing balcony with park glimpses (opening soon)
- Storage cage included
- Ducted A/C, video intercom and NBN connectivity
- 450m to buses, the light rail and the Tramsheds