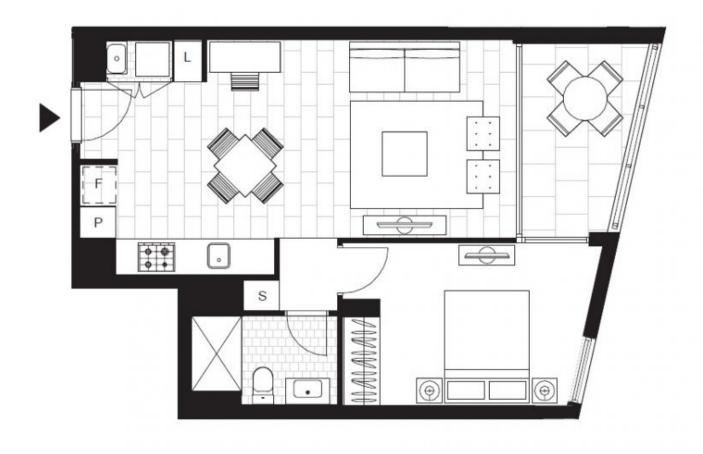

## GLEBE, NSW 408/147 Ross Street

This spacious, 56sqm 1-Bedroom Apartment has to offer;

- 1-Bedroom Apartment in Harold Park with Park Views
- Modern kitchen with stone benchtops with Miele appliances
- Sleek bathroom with plenty of storage
- Large bedroom with built-in wardrobe
- Internal washing machine & dryer included
- South-facing balcony with park glimpses (opening soon)
- Storage cage included
- Ducted A/C, video intercom and NBN connectivity
- 450m to buses, the light rail and the Tramsheds

Plans shown are only indicative of layout. Dimensions are approximate.