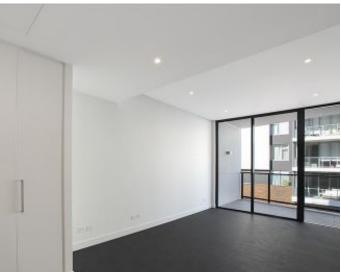

## GLEBE, NSW 408/147 Ross Street

This spacious, 56sqm 1-Bedroom Apartment has to offer;

- 1-Bedroom Apartment in Harold Park with Park Views
- Modern kitchen with stone benchtops with Miele appliances
- Sleek bathroom with plenty of storage
- Large bedroom with built-in wardrobe
- Internal washing machine & dryer included
- South-facing balcony with park glimpses (opening soon)
- Storage cage included
- Ducted A/C, video intercom and NBN connectivity
- 450m to buses, the light rail and the Tramsheds