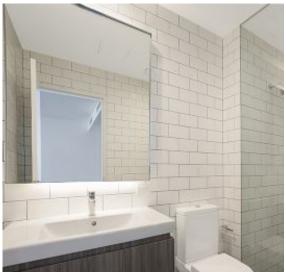

## GLEBE, NSW 408/147 Ross Street

This spacious, 56sqm 1-Bedroom Apartment has to offer;

- 1-Bedroom Apartment in Harold Park with Park Views
- Modern kitchen with stone benchtops with Miele appliances
- Sleek bathroom with plenty of storage
- Large bedroom with built-in wardrobe
- Internal washing machine & dryer included
- South-facing balcony with park glimpses (opening soon)
- Storage cage included
- Ducted A/C, video intercom and NBN connectivity
- 450m to buses, the light rail and the Tramsheds