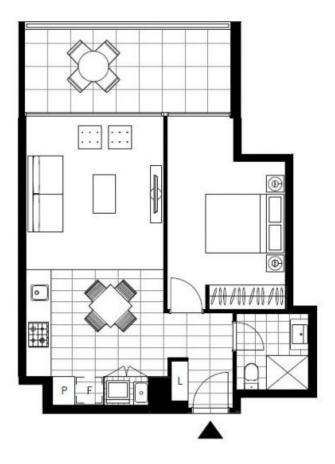

## 1-Bedroom Apartment in Harold Park with Garden 590 Views Cont

This 61sqm, ground floor apartment has to offer:

- Large bedroom with floor to ceiling built-in wardrobe
- Balcony with view over internal gardens
- Stone benchtops and Miele appliances in kitchen
- Modern bathroom with vanity storage
- Open plan living and dining area
- Internal laundry with washer and dryer included
- Secure basement storage cage included
- Ducted A/C, video intercom and NBN connectivity
- Walking distance to buses, light rail and the Tramsheds
- Apartment is unfurnished

 Contact:
 Naz Sabzpouri

 02 8588 8888
 0401 545 440

 Type:
 Apartment

 Date Available:
 04/08/2018

 Bond:
 \$2360

 https://www.resbymirvac.com

LEVEL 1

Plans shown are only indicative of layout. Dimensions are approximate.