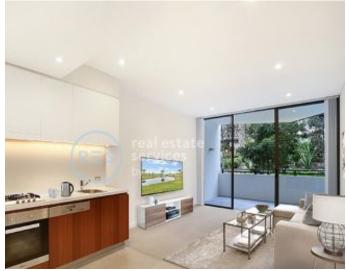

## 1-Bedroom Apartment in Harold Park with Garden 590 Views Cont

This 61sqm, ground floor apartment has to offer:

- Large bedroom with floor to ceiling built-in wardrobe
- Balcony with view over internal gardens
- Stone benchtops and Miele appliances in kitchen
- Modern bathroom with vanity storage
- Open plan living and dining area
- Internal laundry with washer and dryer included
- Secure basement storage cage included
- Ducted A/C, video intercom and NBN connectivity
- Walking distance to buses, light rail and the Tramsheds
- Apartment is unfurnished