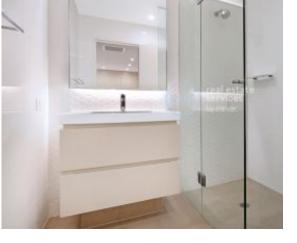

## 1-Bedroom Apartment in Harold Park with Garden 590 Views Cont

This 61sqm, ground floor apartment has to offer:

- Large bedroom with floor to ceiling built-in wardrobe
- Balcony with view over internal gardens
- Stone benchtops and Miele appliances in kitchen
- Modern bathroom with vanity storage
- Open plan living and dining area
- Internal laundry with washer and dryer included
- Secure basement storage cage included
- Ducted A/C, video intercom and NBN connectivity
- Walking distance to buses, light rail and the Tramsheds
- Apartment is unfurnished