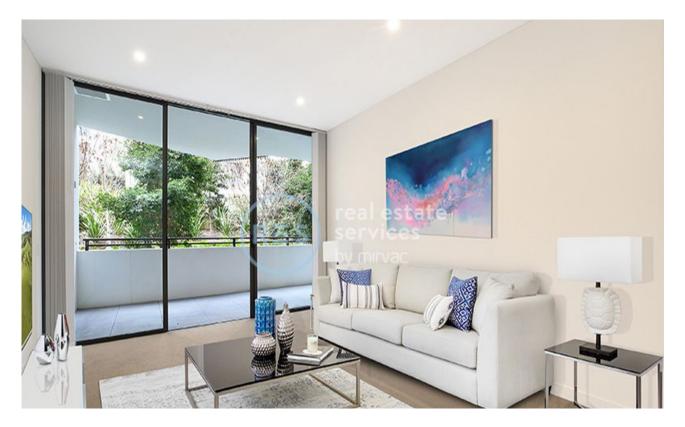

## 1-Bedroom Apartment in Harold Park with Garden 590 Views Cont

This 61sqm, ground floor apartment has to offer:

- Large bedroom with floor to ceiling built-in wardrobe
- Balcony with view over internal gardens
- Stone benchtops and Miele appliances in kitchen
- Modern bathroom with vanity storage
- Open plan living and dining area
- Internal laundry with washer and dryer included
- Secure basement storage cage included
- Ducted A/C, video intercom and NBN connectivity
- Walking distance to buses, light rail and the Tramsheds
- Apartment is unfurnished