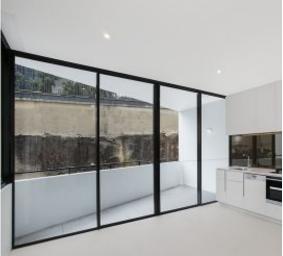

## GLEBE, NSW 310/6 Maxwell Road

Deposit taken- Limited apartments left - Please call Harry on 0401 545 440

This 53sqm, 3rd floor Apartment features:

- Spacious bedroom area separated by a modern sliding partition
- Tiled living and dining area, leading to the balcony
- Contemporary kitchen with stone benchtop and Miele appliances
- Sleek bathroom with generous storage
- Private balcony, perfect for entertaining
- Internal laundry with washing machine and dryer included
- Secure storage cage included
- Ducted A/C, video intercom and NBN connectivity