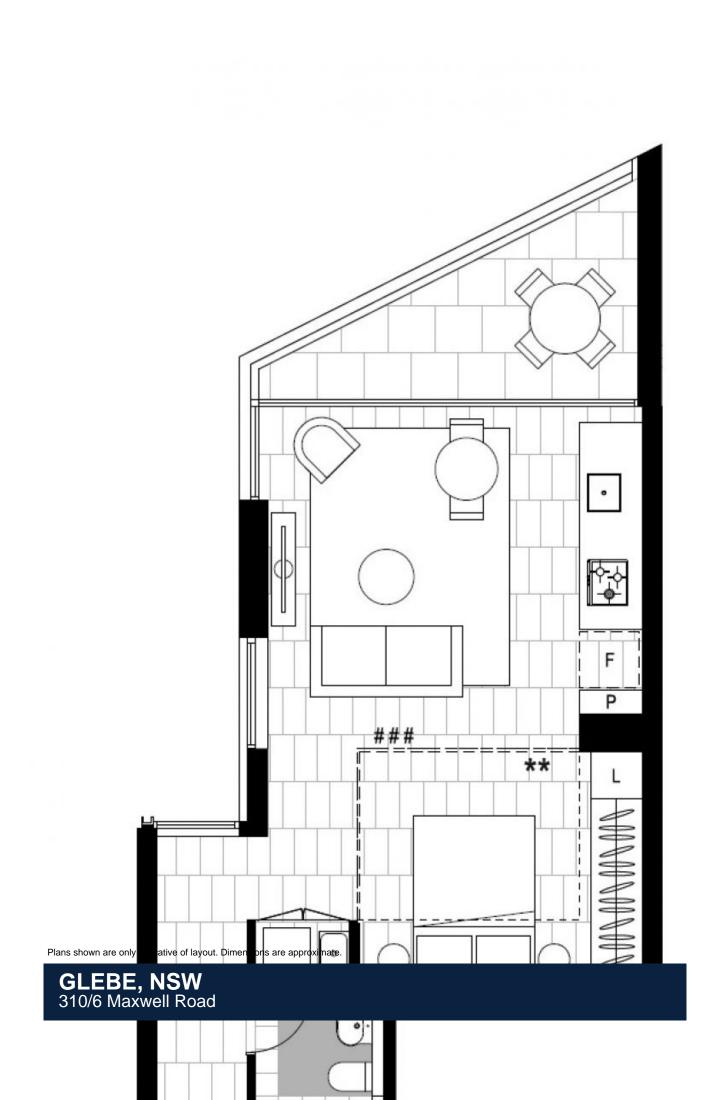

## GLEBE, NSW 310/6 Maxwell Road

Deposit taken- Limited apartments left - Please call Harry on 0401 545 440

This 53sqm, 3rd floor Apartment features:

- Spacious bedroom area separated by a modern sliding partition
- Tiled living and dining area, leading to the balcony
- Contemporary kitchen with stone benchtop and Miele appliances
- Sleek bathroom with generous storage
- Private balcony, perfect for entertaining
- Internal laundry with washing machine and dryer included
- Secure storage cage included
- Ducted A/C, video intercom and NBN connectivity

- 100m to the Heritage-listed Tramsheds, light rail station and public transport

| Deposit Taken               |               |
|-----------------------------|---------------|
| Contact:                    | Naz Sabzpouri |
|                             | 02 8588 8888  |
|                             | 0401 545 440  |
| Туре:                       | Apartment     |
| Date Available:             | 15/11/2020    |
| Bond:                       | \$1680        |
| https://www.resbymirvac.com |               |