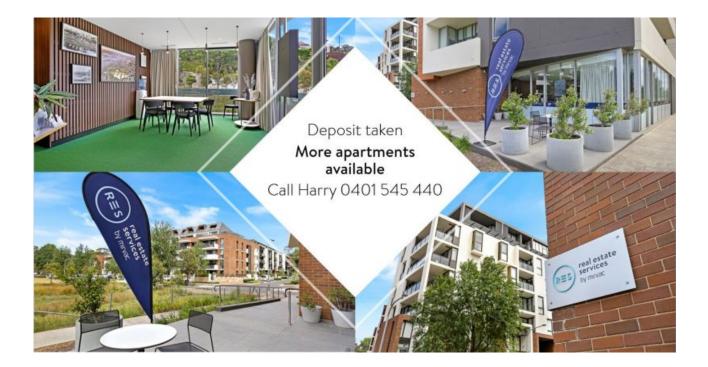

## GLEBE, NSW 310/6 Maxwell Road

Deposit taken- Limited apartments left - Please call Harry on 0401 545 440

This 53sqm, 3rd floor Apartment features:

- Spacious bedroom area separated by a modern sliding partition
- Tiled living and dining area, leading to the balcony
- Contemporary kitchen with stone benchtop and Miele appliances
- Sleek bathroom with generous storage
- Private balcony, perfect for entertaining
- Internal laundry with washing machine and dryer included
- Secure storage cage included
- Ducted A/C, video intercom and NBN connectivity