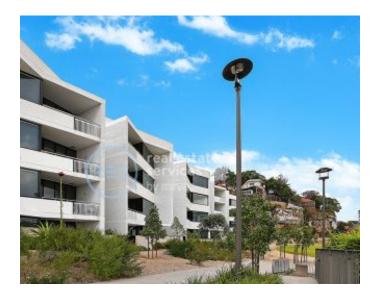

## GLEBE, NSW 310/6 Maxwell Road

Deposit taken- Limited apartments left - Please call Harry on 0401 545 440

This 53sqm, 3rd floor Apartment features:

- Spacious bedroom area separated by a modern sliding partition
- Tiled living and dining area, leading to the balcony
- Contemporary kitchen with stone benchtop and Miele appliances
- Sleek bathroom with generous storage
- Private balcony, perfect for entertaining
- Internal laundry with washing machine and dryer included
- Secure storage cage included
- Ducted A/C, video intercom and NBN connectivity

- 100m to the Heritage-listed Tramsheds, light rail station and public transport

| Deposit Taken               |               |
|-----------------------------|---------------|
| Contact:                    | Naz Sabzpouri |
|                             | 02 8588 8888  |
|                             | 0401 545 440  |
| Туре:                       | Apartment     |
| Date Available:             | 15/11/2020    |
| Bond:                       | \$1680        |
| https://www.resbymirvac.com |               |