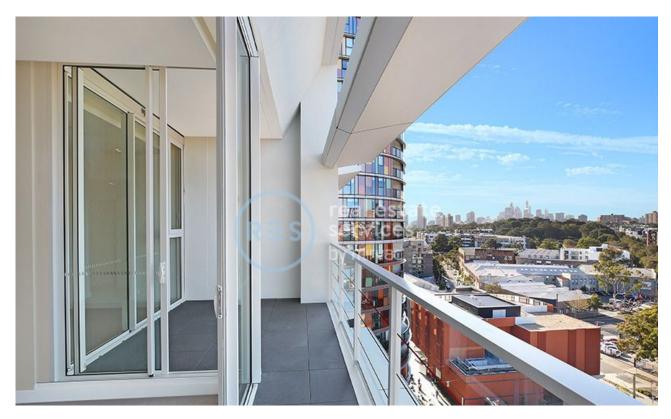

## **Top-Floor 3-Bedroom Apartment with Parking in Green Square, Zetland**

This modern, 10th floor apartment features:

- Generous bedrooms with floor-to-ceiling built-in wardrobes
- Functional living and dining area, ideal for entertaining
- Modern kitchen with stone benchtops and built-in appliances
- Integrated refrigerator included
- Sleek bathrooms with plenty of vanity storage, bath in ensuite
- North-East facing balcony, with city views
- Internal laundry with dryer included
- Secure car space and storage cage included
- Ducted A/C, video intercom and NBN connectivity
- 300m to Woolworths, Green Square Train Station (10mins to the City) and Green Square Library