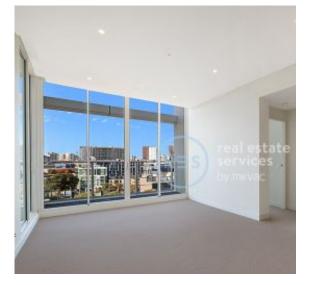

## **Top-Floor 3-Bedroom Apartment with Parking in Green Square, Zetland**

This modern, 10th floor apartment features:

- Generous bedrooms with floor-to-ceiling built-in wardrobes
- Functional living and dining area, ideal for entertaining
- Modern kitchen with stone benchtops and built-in appliances
- Integrated refrigerator included
- Sleek bathrooms with plenty of vanity storage, bath in ensuite
- North-East facing balcony, with city views
- Internal laundry with dryer included
- Secure car space and storage cage included
- Ducted A/C, video intercom and NBN connectivity
- 300m to Woolworths, Green Square Train Station (10mins to the City) and Green Square Library