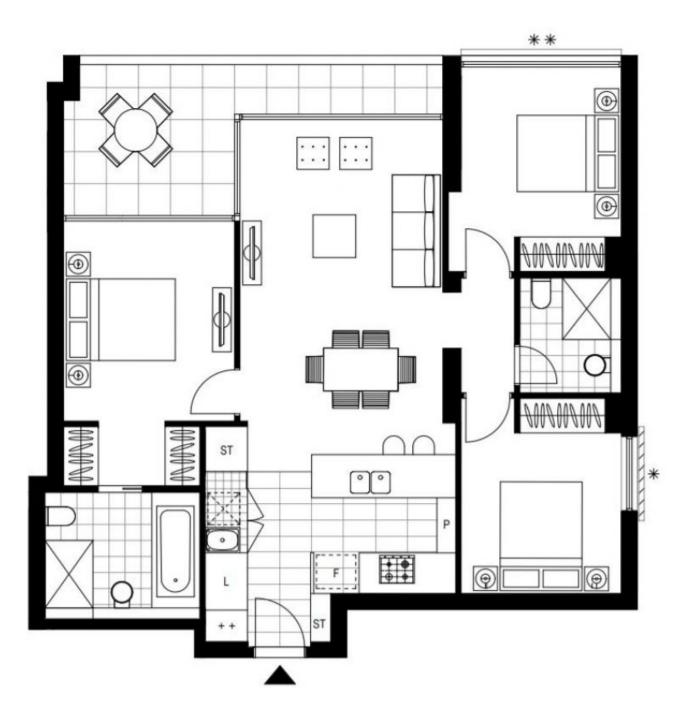

## **Top-Floor 3-Bedroom Apartment with Parking in Green Square, Zetland**

This modern, 10th floor apartment features:

- Generous bedrooms with floor-to-ceiling built-in wardrobes
- Functional living and dining area, ideal for entertaining
- Modern kitchen with stone benchtops and built-in appliances
- Integrated refrigerator included
- Sleek bathrooms with plenty of vanity storage, bath in ensuite
- North-East facing balcony, with city views
- Internal laundry with dryer included
- Secure car space and storage cage included
- Ducted A/C, video intercom and NBN connectivity
- 300m to Woolworths, Green Square Train Station (10mins to the City) and Green Square Library

## DEPOSIT TAKEN - FIRST INSPECTION!

Contact: Carmen Whiteley

02 8588 8888 0497 555 519

Apartment

**Date Available:** 26/04/2021 **Bond:** \$3600

https://www.resbymirvac.com

Plans shown are only indicative of layout. Dimensions are approximate.