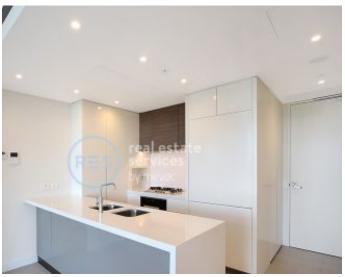

## **Top-Floor 3-Bedroom Apartment with Parking in Green Square, Zetland**

This modern, 10th floor apartment features:

- Generous bedrooms with floor-to-ceiling built-in wardrobes
- Functional living and dining area, ideal for entertaining
- Modern kitchen with stone benchtops and built-in appliances
- Integrated refrigerator included
- Sleek bathrooms with plenty of vanity storage, bath in ensuite
- North-East facing balcony, with city views
- Internal laundry with dryer included
- Secure car space and storage cage included
- Ducted A/C, video intercom and NBN connectivity
- 300m to Woolworths, Green Square Train Station (10mins to the City) and Green Square Library