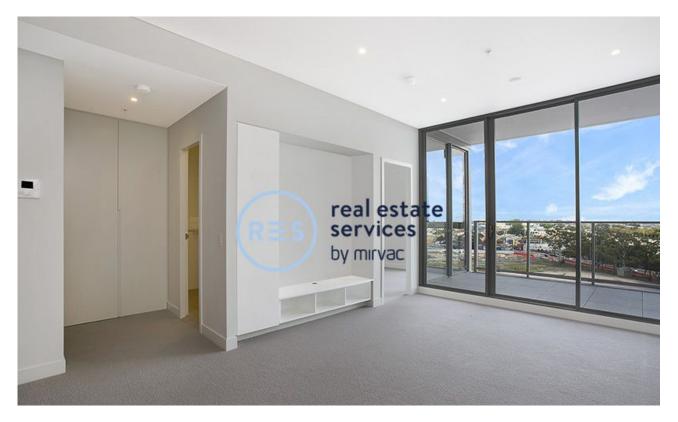

## Top-Floor, 1 Bedroom Apartment with Separate Study DEPOSIT TAKEN in Zetland

This 68sqm Mirvac apartment features:

- Large bedroom with generous built-in wardrobe
- Separate study room, perfect for a home office or nursery
- Open-plan living and dining area, leading to the balcony
- Modern kitchen with stone benchtops and Smeg appliances
- Sleek bathroom with plenty of vanity storage
- Internal laundry with dryer included
- Secure storage cage included
- Ducted A/C, video intercom and NBN connectivity
- 300m to Woolworths, The Social Corner and Green Square Train Station (10mins to the City)