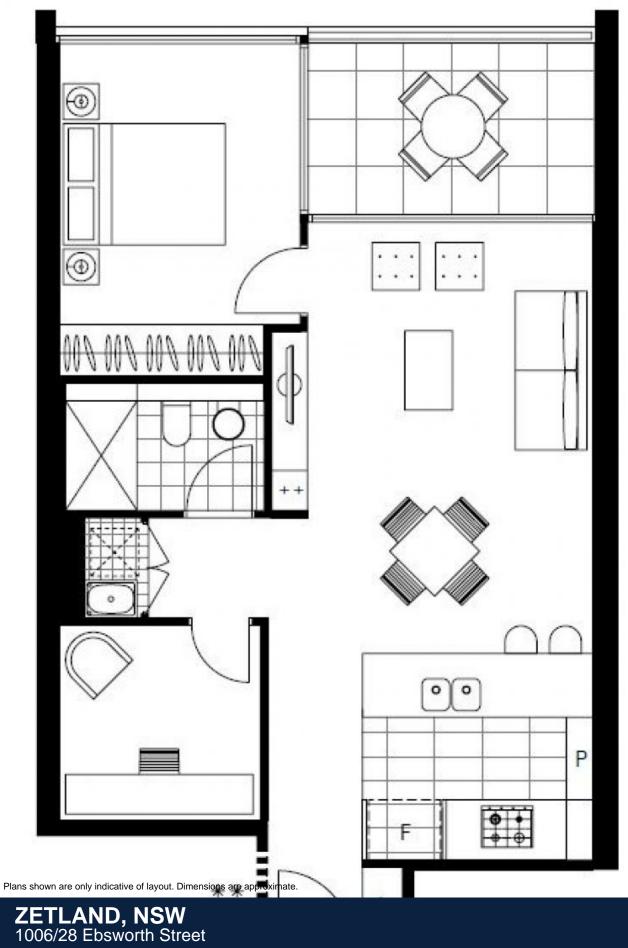

## Top-Floor, 1 Bedroom Apartment with Separate Study DEPOSIT TAKEN in Zetland

This 68sqm Mirvac apartment features:

- Large bedroom with generous built-in wardrobe
- Separate study room, perfect for a home office or nursery
- Open-plan living and dining area, leading to the balcony
- Modern kitchen with stone benchtops and Smeg appliances
- Sleek bathroom with plenty of vanity storage
- Internal laundry with dryer included
- Secure storage cage included
- Ducted A/C, video intercom and NBN connectivity
- 300m to Woolworths, The Social Corner and Green Square Train Station (10mins to the City)