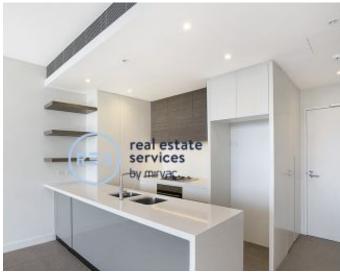

## Top-Floor, 1 Bedroom Apartment with Separate Study DEPOSIT TAKEN in Zetland

This 68sqm Mirvac apartment features:

- Large bedroom with generous built-in wardrobe
- Separate study room, perfect for a home office or nursery
- Open-plan living and dining area, leading to the balcony
- Modern kitchen with stone benchtops and Smeg appliances
- Sleek bathroom with plenty of vanity storage
- Internal laundry with dryer included
- Secure storage cage included
- Ducted A/C, video intercom and NBN connectivity
- 300m to Woolworths, The Social Corner and Green Square Train Station (10mins to the City)