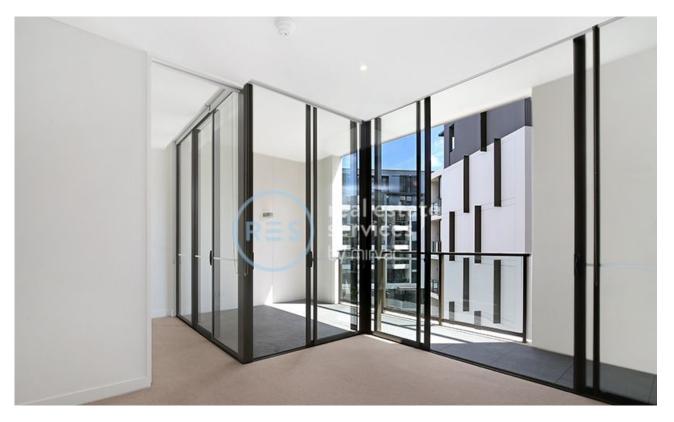

## **Deposit Taken!**

This 55sqm, 2nd floor Apartment features: Bright 1-Bedroom Apartment in Harold Park

- Large bedroom with generous built-in wardrobe
- Spacious living and dining area, leading to the balcony
- Contemporary kitchen with stone benchtop and Miele appliances
- North-East facing balcony, overlooking the internal gardens
- Sleek bathroom with vanity storage
- Internal laundry with washing and dryer included
- Secure storage cage included
- Ducted A/C, video intercom and NBN connectivity
- 450m to the Heritage-listed Tramsheds, light rail station and public transport