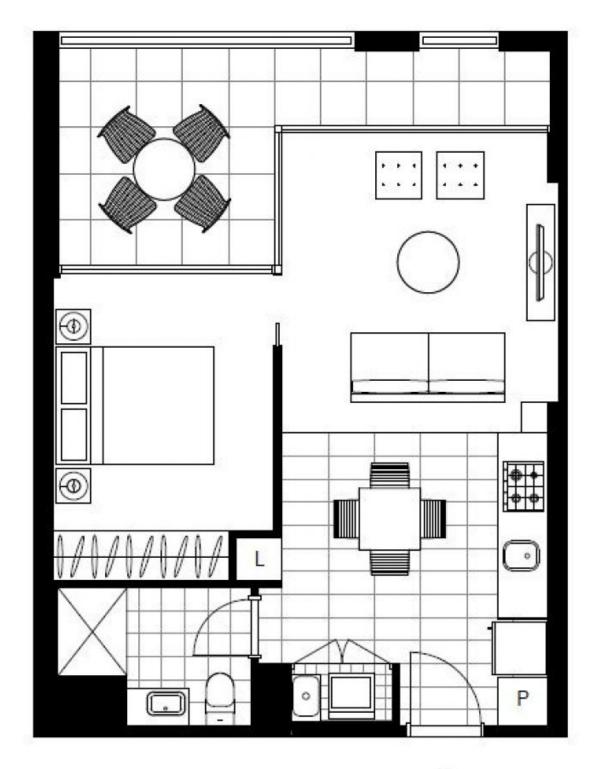

## **Deposit Taken!**

This 55sqm, 2nd floor Apartment features: Bright 1-Bedroom Apartment in Harold Park

- Large bedroom with generous built-in wardrobe
- Spacious living and dining area, leading to the balcony
- Contemporary kitchen with stone benchtop and Miele appliances
- North-East facing balcony, overlooking the internal gardens
- Sleek bathroom with vanity storage
- Internal laundry with washing and dryer included
- Secure storage cage included
- Ducted A/C, video intercom and NBN connectivity
- 450m to the Heritage-listed Tramsheds, light rail station and public transport

Plans shown are only indicative of layout. Dimensions are approximate.

GLEBE, NSW 217/2 Scotsman Street