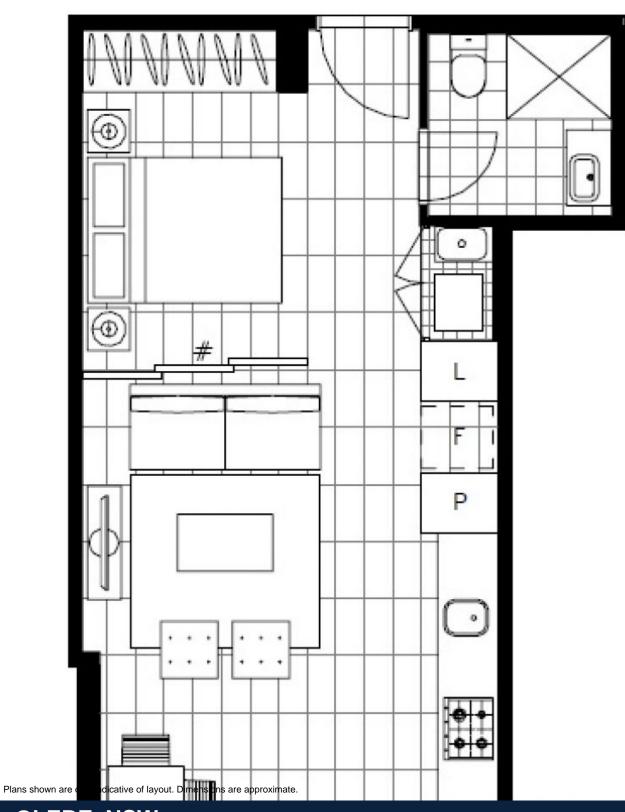

## Modern Open-Plan Studio Apartment in Harold Park

This 47sqm, 6th floor Apartment offers;

- Sleeping space separated with sliding partition
- Built-in wardrobe with plenty of storage
- Modern stone galley kitchen with Miele appliances
- Sleek bathroom with vanity storage
- Internal laundry with washer and dryer included
- Secure basement storage cage included
- Ducted A/C, video intercom and NBN connectivity
- Walking distance to buses, the light rail and the Tramsheds