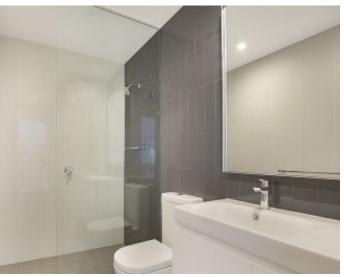

## Modern Open-Plan Studio Apartment in Harold Park

This 47sqm, 6th floor Apartment offers;

- Sleeping space separated with sliding partition
- Built-in wardrobe with plenty of storage
- Modern stone galley kitchen with Miele appliances
- Sleek bathroom with vanity storage
- Internal laundry with washer and dryer included
- Secure basement storage cage included
- Ducted A/C, video intercom and NBN connectivity
- Walking distance to buses, the light rail and the Tramsheds