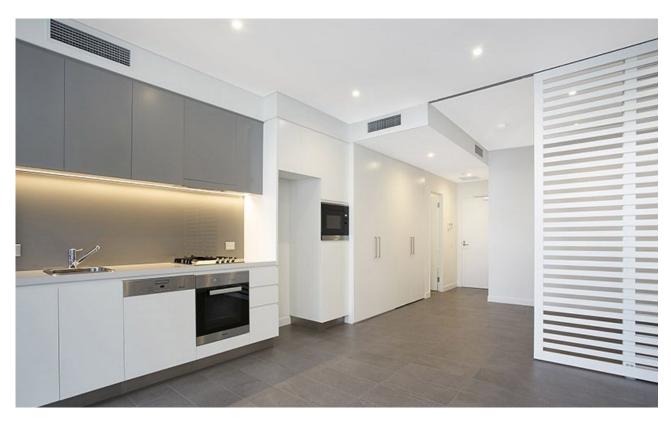

## Modern Open-Plan Studio Apartment in Harold Park

This 47sqm, 6th floor Apartment offers;

- Sleeping space separated with sliding partition
- Built-in wardrobe with plenty of storage
- Modern stone galley kitchen with Miele appliances
- Sleek bathroom with vanity storage
- Internal laundry with washer and dryer included
- Secure basement storage cage included
- Ducted A/C, video intercom and NBN connectivity
- Walking distance to buses, the light rail and the Tramsheds