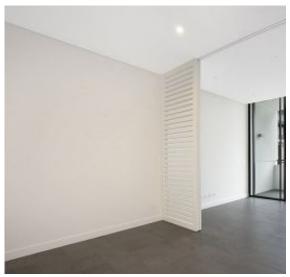

## Modern Open-Plan Studio Apartment in Harold Park

This 47sqm, 6th floor Apartment offers;

- Sleeping space separated with sliding partition
- Built-in wardrobe with plenty of storage
- Modern stone galley kitchen with Miele appliances
- Sleek bathroom with vanity storage
- Internal laundry with washer and dryer included
- Secure basement storage cage included
- Ducted A/C, video intercom and NBN connectivity
- Walking distance to buses, the light rail and the Tramsheds