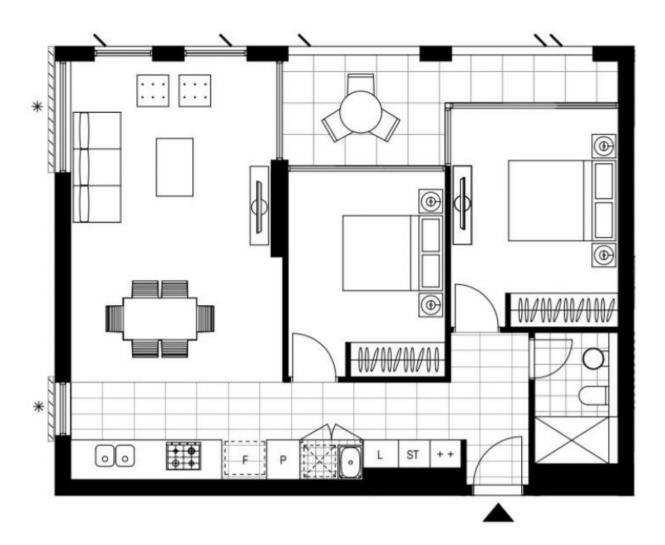

### Near New 2-Bedroom Apartment near Green Square Train Station

This Level 2, 81sqm 2-Bedroom Apartment features;

- Open plan living and dining area flowing onto balcony
- Modern kitchen with stone benchtop and Smeg Applicance
- West facing balcony with access from living area
- Large bedrooms with floor to ceiling built-in wardrobes
- Sleek bathroom with plenty of storage
- Internal laundry with dryer included
- Secure storage cage included
- Ducted A/C, video intercom and NBN connectivity
- Exclusive rooftop gardens with BBQ facilities for resident use
- 300m to Woolworths, The Social Corner and Green Square Train Station (10mins to the City)

## Call 0497 555 519 for similar apartments!

Contact: Carmen Whiteley

02 8588 8888 0497 555 519

Type: Apartment
Date Available: 10/07/2020
Bond: \$2320

https://www.resbymirvac.com

Plans shown are only indicative of layout. Dimensions are approximate.