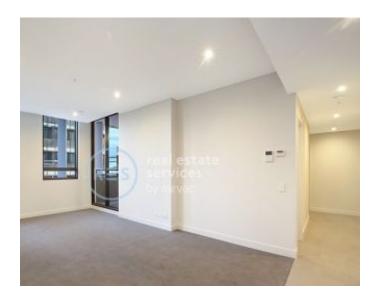

### Near New 2-Bedroom Apartment near Green Square Train Station

This Level 2, 81sqm 2-Bedroom Apartment features;

- Open plan living and dining area flowing onto balcony
- Modern kitchen with stone benchtop and Smeg Applicance
- West facing balcony with access from living area
- Large bedrooms with floor to ceiling built-in wardrobes
- Sleek bathroom with plenty of storage
- Internal laundry with dryer included
- Secure storage cage included
- Ducted A/C, video intercom and NBN connectivity
- Exclusive rooftop gardens with BBQ facilities for resident use
- 300m to Woolworths, The Social Corner and Green Square Train Station (10mins to the City)