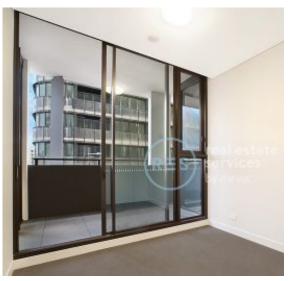

### Near New 2-Bedroom Apartment near Green Square Train Station

This Level 2, 81sqm 2-Bedroom Apartment features;

- Open plan living and dining area flowing onto balcony
- Modern kitchen with stone benchtop and Smeg Applicance
- West facing balcony with access from living area
- Large bedrooms with floor to ceiling built-in wardrobes
- Sleek bathroom with plenty of storage
- Internal laundry with dryer included
- Secure storage cage included
- Ducted A/C, video intercom and NBN connectivity
- Exclusive rooftop gardens with BBQ facilities for resident use
- 300m to Woolworths, The Social Corner and Green Square Train Station (10mins to the City)