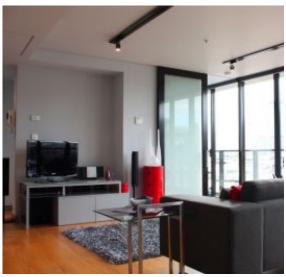

## Perfectly positioned FULLY FURNISHED apartment with tranquil marina views!

This chic and savvy FULLY FURNISHED two bedroom water front apartment is the complete package! Podium apartments at Yarra's Edge are rare to come by and you will see why as soon as you walk in to the spacious living/dining room, the floor to ceiling windows across the entire north face are filled with views of the Marina below and the magical backdrop of Melbourne's CBD. Comprising two large bedrooms overlooking the esplanade, master with built in robes and luxurious en-suite, second bedroom with built in robes and access to stylish main bathroom incorporating European style laundry. Full size gourmet kitchen offers stone benches, quality stainless steel appliances and ample cupboard space, all the conveniences of a fully equipped home are at your fingertips. Contemporarily furnished with panache to suit the most discerning resident, this truly unique waterside apartment includes direct access to your secure car space on the same level and access to Mirvac's RekDek lifestyle and fitness facility. Call now to schedule your own