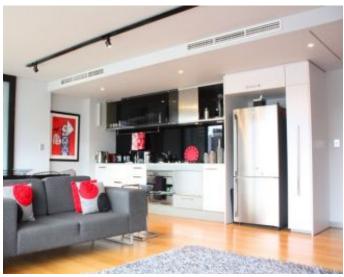

## Perfectly positioned FULLY FURNISHED apartment with tranquil marina views!

This chic and savvy FULLY FURNISHED two bedroom water front apartment is the complete package! Podium apartments at Yarra's Edge are rare to come by and you will see why as soon as you walk in to the spacious living/dining room, the floor to ceiling windows across the entire north face are filled with views of the Marina below and the magical backdrop of Melbourne's CBD. Comprising two large bedrooms overlooking the esplanade, master with built in robes and luxurious en-suite, second bedroom with built in robes and access to stylish main bathroom incorporating European style laundry. Full size gourmet kitchen offers stone benches, quality stainless steel appliances and ample cupboard space, all the conveniences of a fully equipped home are at your fingertips. Contemporarily furnished with panache to suit the most discerning resident, this truly unique waterside apartment includes direct access to your secure car space on the same level and access to Mirvac's RekDek lifestyle and fitness facility. Call now to schedule your own