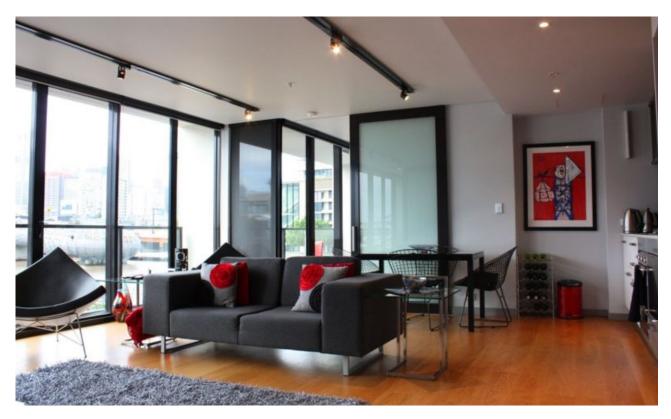

## Perfectly positioned FULLY FURNISHED apartment with tranquil marina views!

This chic and savvy FULLY FURNISHED two bedroom water front apartment is the complete package! Podium apartments at Yarra's Edge are rare to come by and you will see why as soon as you walk in to the spacious living/dining room, the floor to ceiling windows across the entire north face are filled with views of the Marina below and the magical backdrop of Melbourne's CBD. Comprising two large bedrooms overlooking the esplanade, master with built in robes and luxurious en-suite, second bedroom with built in robes and access to stylish main bathroom incorporating European style laundry. Full size gourmet kitchen offers stone benches, quality stainless steel appliances and ample cupboard space, all the conveniences of a fully equipped home are at your fingertips. Contemporarily furnished with panache to suit the most discerning resident, this truly unique waterside apartment includes direct access to your secure car space on the same level and access to Mirvac's RekDek lifestyle and fitness facility. Call now to schedule your own