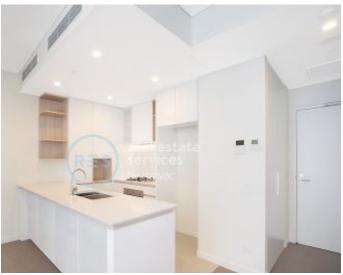

## Rare Two Storey, 2-Bedroom Apartment plus Study in the Finery

This 129sqm, 2-Bedroom Apartment features:

- Spacious bedrooms with generous built-in wardrobes
- Open-plan living and dining area
- Modern kitchen with stone benchtops and Smeg appliances
- Sleek bathrooms with plenty of vanity storage
- 2 x private, North-facing balconies
- Internal laundry with dryer included
- Separate study room, perfect for a home office
- Secure car space and storage cage included
- Ducted A/C, video intercom and NBN connectivity
- Rooftop terrace with plunge pool and BBQ area, perfect for entertaining