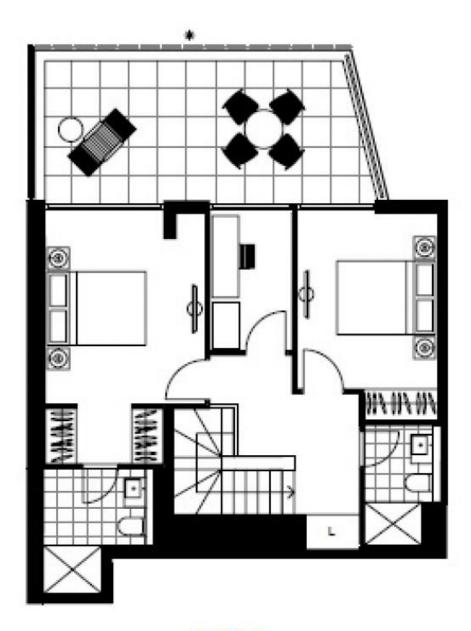

## Rare Two Storey, 2-Bedroom Apartment plus Study in the Finery

This 129sqm, 2-Bedroom Apartment features:

- Spacious bedrooms with generous built-in wardrobes
- Open-plan living and dining area
- Modern kitchen with stone benchtops and Smeg appliances
- Sleek bathrooms with plenty of vanity storage
- 2 x private, North-facing balconies
- Internal laundry with dryer included
- Separate study room, perfect for a home office
- Secure car space and storage cage included
- Ducted A/C, video intercom and NBN connectivity
- Rooftop terrace with plunge pool and BBQ area, perfect for entertaining

## DEPOSIT TAKEN - INSPECTION CANCELLED

Contact: Carmen Whiteley

02 8588 8888 0497 555 519

Type: Apartment
Date Available: 27/08/2019
Bond: \$3440

https://www.resbymirvac.com

LEVEL 8

Plans shown are only indicative of layout. Dimension