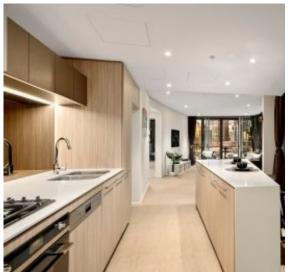

The central lounge and dining hub promises an open playout and plenty of room to live and relax, meanwhile a gourmet stone kitchen comes with elegant cabinetry and stainless steel European appliances including a dishwasher. Other property highlights include a quality main bathroom,