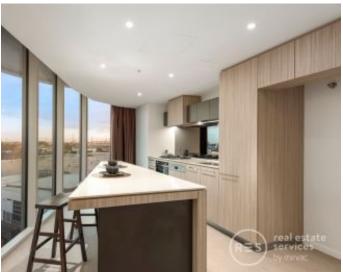

The central lounge and dining hub promises an open playout and plenty of room to live and relax, meanwhile a gourmet stone kitchen comes with elegant cabinetry and stainless steel European appliances including a dishwasher. Other property highlights include a quality main bathroom,