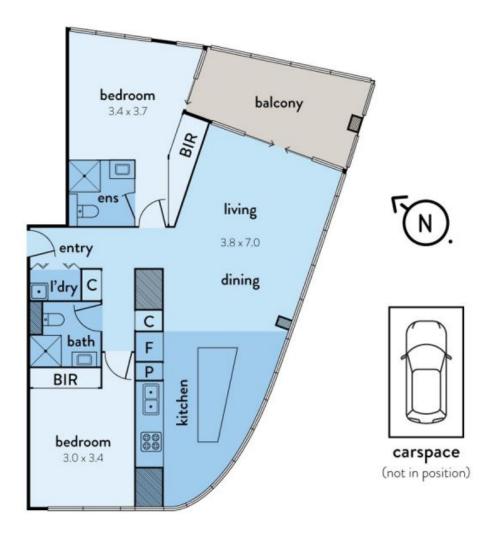

This 7th floor apartment will melt your heart the second you step inside it. Bright full windows brings in sensational natural light throughout, while the magnificent views of the iconic CBD and Yarra River can best be enjoyed from the tranquil undercover balcony and master bedroom which comes with a built-in robe and chic ensuite.

The central lounge and dining hub promises an open playout and plenty of room to live and relax, meanwhile a gourmet stone kitchen comes with elegant cabinetry and stainless steel European appliances including a dishwasher. Other property highlights include a quality main bathroom,

laundry, ducted heating and cooling, secure intercom, and secure car space. You'll also have access to the Wharf's Club with gym, pool and caf? as well as a private kitchen/dining room and cinema.

This Yarra's Edge location is well enough away from the action for residents to enjoy the quiet, while also still being close to terrific attractions including a variety of South Wharf promenade restaurants, DFO shopping, Port Melbourne and South Melbourne shops, lively Victoria Harbour precinct, and transport.