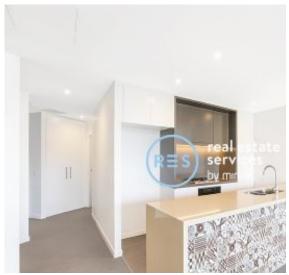

## **Deposit Taken**

This oversized, 121sqm Apartment offers:

Generous 2-Bedroom Apartment in Harold Park

- Modern island kitchen with stone benchtops and Miele appliances
- Well-appointed bedrooms with floor to ceiling built-in wardrobes
- Sleek bathroom with plenty of storage, bath in ensuite
- Large entertainer's balcony with access from living area
- Second balcony accessible from the master bedroom
- Internal laundry with washer and dryer included
- Carspace and a storage cage included
- Ducted A/C, video intercom and NBN connectivity
- 500m to buses, the light rail and the Tramsheds
- Additional car space available for a fee