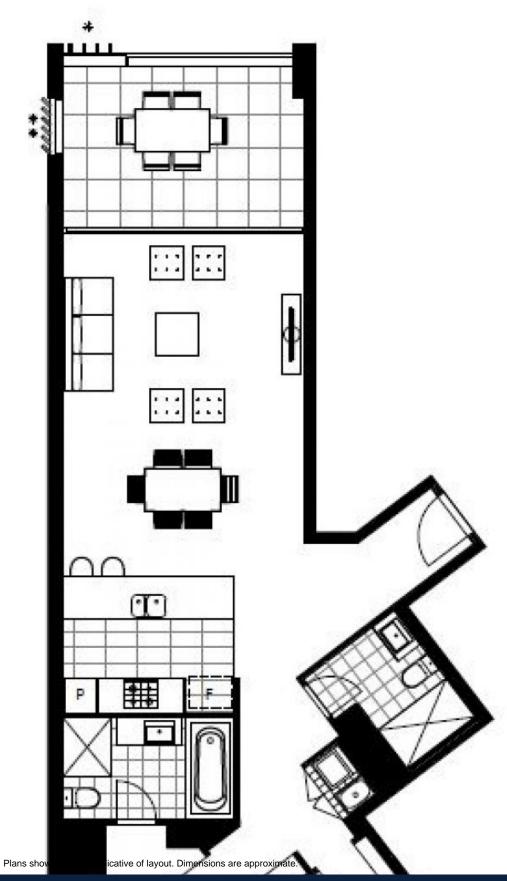

## **Deposit Taken**

This oversized, 121sqm Apartment offers:

Generous 2-Bedroom Apartment in Harold Park

- Modern island kitchen with stone benchtops and Miele appliances
- Well-appointed bedrooms with floor to ceiling built-in wardrobes
- Sleek bathroom with plenty of storage, bath in ensuite
- Large entertainer's balcony with access from living area
- Second balcony accessible from the master bedroom
- Internal laundry with washer and dryer included
- Carspace and a storage cage included
- Ducted A/C, video intercom and NBN connectivity
- 500m to buses, the light rail and the Tramsheds
- Additional car space available for a fee