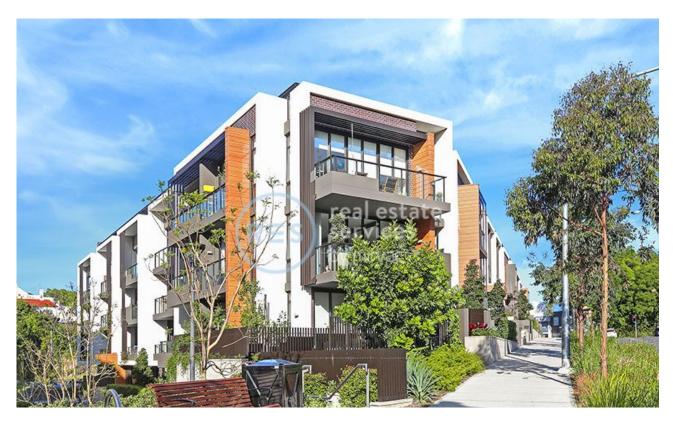

## **GLEBE, NSW** 408/86 Wigram Road

## **Deposit Taken**

This oversized, 121sqm Apartment offers:

Generous 2-Bedroom Apartment in Harold Park

- Modern island kitchen with stone benchtops and Miele appliances
- Well-appointed bedrooms with floor to ceiling built-in wardrobes
- Sleek bathroom with plenty of storage, bath in ensuite
- Large entertainer's balcony with access from living area
- Second balcony accessible from the master bedroom
- Internal laundry with washer and dryer included
- Carspace and a storage cage included
- Ducted A/C, video intercom and NBN connectivity
- 500m to buses, the light rail and the Tramsheds
- Additional car space available for a fee