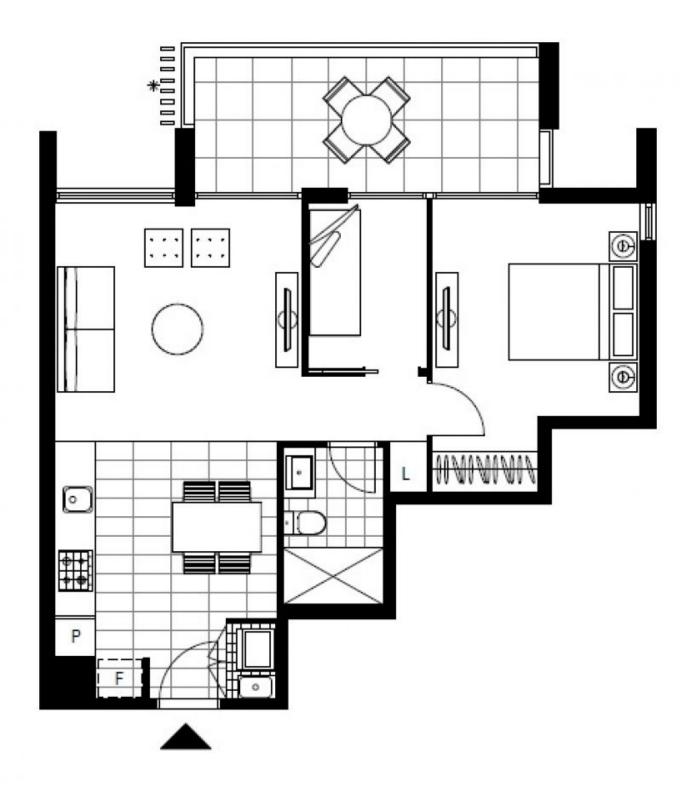

## Deposit Taken | More are available, call our team on: 02 Deposit Taken | More are 8588 8888

This 67sqm, 4th floor Apartment has to offer:

- 1-Bedroom Apartment Plus Study and Parking in Harold Park
- Large bedroom with floor to ceiling built-ins
- Separate study room, perfect for a home office
- Spacious balcony with access from lounge and bedroom
- Stone benchtop and Miele appliances in kitchen
- Internal laundry with washer and dryer included
- Secure basement car space AND storage cage included
- Ducted A/C, video intercom and NBN connectivity
- Walking distance to buses, the light rail and the Tramsheds

\*\*images indicative only\*\*

Plans shown are only indicative of layout. Dimensions are approximate.