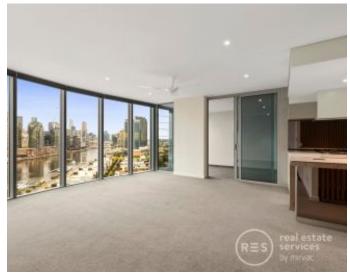

This sought after floor plan comprises of the expansive lounge and dining zone

with the generous undercover balcony creating additional space for family and entertaining all year round. The state of the art kitchen will be a pleasure to prepare meals thanks to premium stone, immense island bench, elegant storage options, and stainless steel appliances. The substantial master suite is accompanied by the ensuite with his and her basins the room also has access to the private winter garden balcony. The two additional bedrooms all with built in robes share the central bathroom. You will also enjoy the separate study.