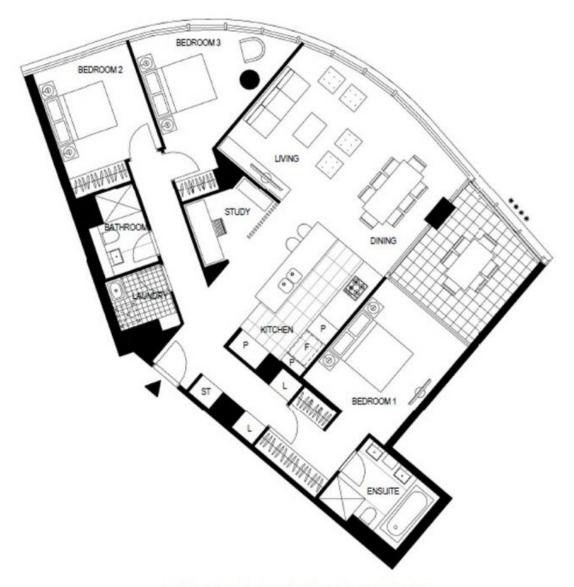

## Luxury Apartment in the exclusive Forge Tower

The apartment is finished to a high standard which you will notice from the moment you enter. Spectacular north facing views, three expansive 3 bedrooms, separate study, 2 bathrooms and 2 carparks, these are just some of the highlights that this apartment has to offer.

This sought after floor plan comprises of the expansive lounge and dining zone

with the generous undercover balcony creating additional space for family and entertaining all year round. The state of the art kitchen will be a pleasure to prepare meals thanks to premium stone, immense island bench, elegant storage options, and stainless steel appliances. The substantial master suite is accompanied by the ensuite with his and her basins the room also has access to the private winter garden balcony. The two additional bedrooms all with built in robes share the central bathroom. You will also enjoy the separate study.

For further enquiries call 03 9695 9400 or visit we.mirvac.com/forge

Plans shown are only indicative of layout. Dimensions are approximate.

**DOCKLANDS, VIC** 1403/81 South Wharf Drive