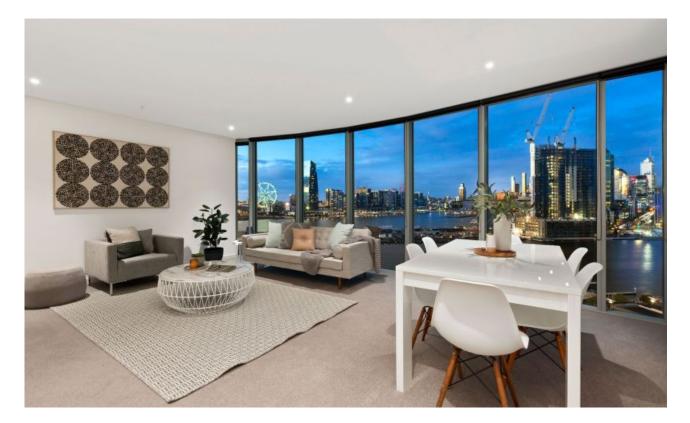

## Luxury Apartment in the exclusive Forge Tower

The apartment is finished to a high standard which you will notice from the moment you enter. Spectacular north facing views, three expansive 3 bedrooms, separate study, 2 bathrooms and 2 carparks, these are just some of the highlights that this apartment has to offer.

This sought after floor plan comprises of the expansive lounge and dining zone

with the generous undercover balcony creating additional space for family and entertaining all year round. The state of the art kitchen will be a pleasure to prepare meals thanks to premium stone, immense island bench, elegant storage options, and stainless steel appliances. The substantial master suite is accompanied by the ensuite with his and her basins the room also has access to the private winter garden balcony. The two additional bedrooms all with built in robes share the central bathroom. You will also enjoy the separate study.