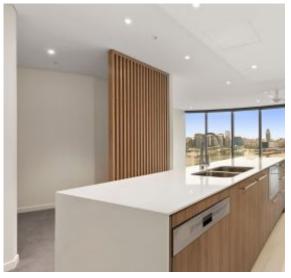

This sought after floor plan comprises of the expansive lounge and dining zone

with the generous undercover balcony creating additional space for family and entertaining all year round. The state of the art kitchen will be a pleasure to prepare meals thanks to premium stone, immense island bench, elegant storage options, and stainless steel appliances. The substantial master suite is accompanied by the ensuite with his and her basins the room also has access to the private winter garden balcony. The two additional bedrooms all with built in robes share the central bathroom. You will also enjoy the separate study.