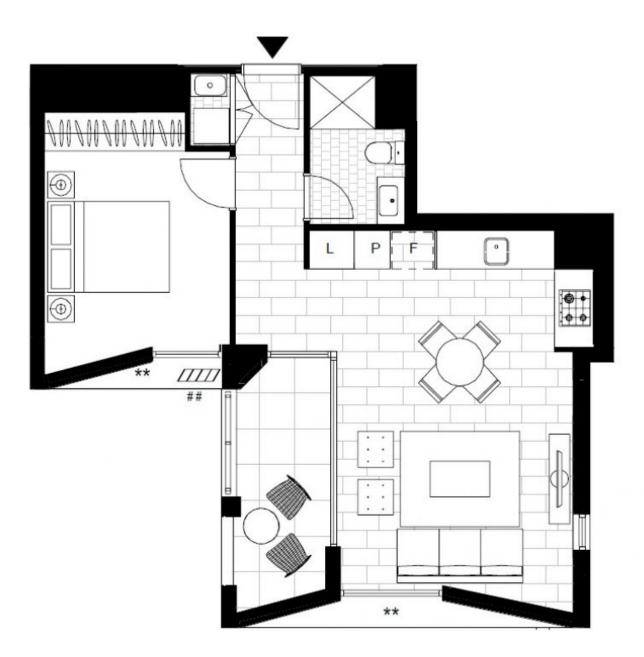

## **Deposit Taken!**

This 54sqm, 3rd floor Apartment features: Spacious 1-Bedroom Apartment in Harold Park

- Spacious bedroom with generous built-in wardrobe
- Tiled living and dining area, leading to the balcony
- Modern kitchen with stone benchtops and Miele appliances
- Sleek bathroom with plenty of storage
- Internal laundry with washer and dryer included
- Secure storage cage included
- Ducted A/C, video intercom and NBN connectivity

- 170m to the Heritage-listed Tramsheds, light rail station and public transport

For more information, please contact Real Estate Services by Mirvac on 02 8588 8888 or email enquiries@resbymirvac.com - Your Onsite Agent!