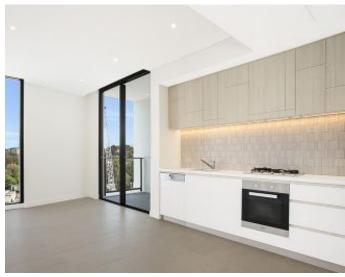

## **Deposit Taken!**

This 54sqm, 3rd floor Apartment features: Spacious 1-Bedroom Apartment in Harold Park

- Spacious bedroom with generous built-in wardrobe
- Tiled living and dining area, leading to the balcony
- Modern kitchen with stone benchtops and Miele appliances
- Sleek bathroom with plenty of storage
- Internal laundry with washer and dryer included
- Secure storage cage included
- Ducted A/C, video intercom and NBN connectivity