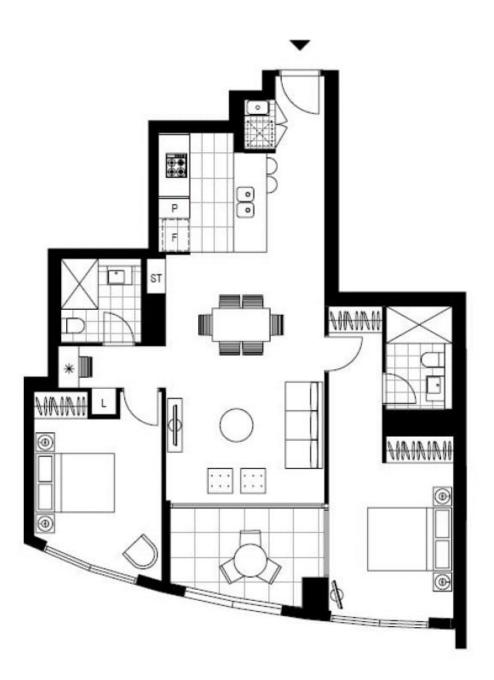

## 2-Bedroom Apartment with Parking! PLUS Stunning Botany Bay Views from Level 24

This Level 24, 88sqm 2-Bedroom Apartment features:

- Large bedrooms with floor to ceiling built-in wardrobes
- Separate study nook with desk, perfect for a home office
- Split bedroom layout
- Open plan living and dining area flowing onto balcony
- Modern kitchen with stone bench tops and stainless steel appliances
- South-facing balcony with access from living and master bedroom
- Internal laundry with dryer included
- Sleek bathrooms with plenty of storage, ensuite off master
- Secure car space and storage cage included
- Ducted Air Conditioning, video intercom and NBN connectivity

## **DEPOSIT TAKEN**

Contact: Georgia Glynn

02 8588 8888 0481 388 777 Carmen Whiteley 02 8588 8888

0497 555 519

Type: Apartment
Date Available: 05/02/2019
Bond: \$3400

https://www.resbymirvac.com

LEVEL 24

Plans shown are only indicative of layout. Dimensions are approximate.