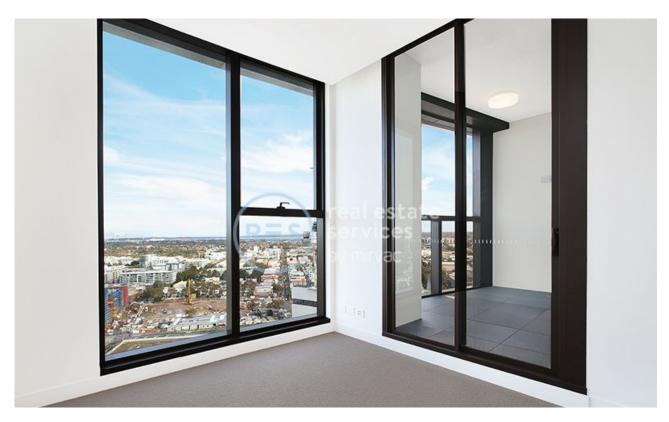

## 2-Bedroom Apartment with Parking! PLUS Stunning Botany Bay Views from Level 24

This Level 24, 88sqm 2-Bedroom Apartment features:

- Large bedrooms with floor to ceiling built-in wardrobes
- Separate study nook with desk, perfect for a home office
- Split bedroom layout
- Open plan living and dining area flowing onto balcony
- Modern kitchen with stone bench tops and stainless steel appliances
- South-facing balcony with access from living and master bedroom
- Internal laundry with dryer included
- Sleek bathrooms with plenty of storage, ensuite off master
- Secure car space and storage cage included
- Ducted Air Conditioning, video intercom and NBN connectivity