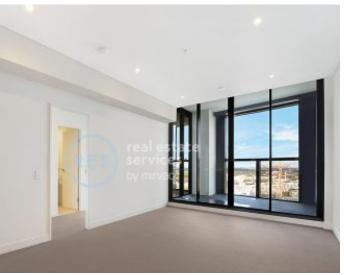

## 2-Bedroom Apartment with Parking! PLUS Stunning Botany Bay Views from Level 24

This Level 24, 88sqm 2-Bedroom Apartment features:

- Large bedrooms with floor to ceiling built-in wardrobes
- Separate study nook with desk, perfect for a home office
- Split bedroom layout
- Open plan living and dining area flowing onto balcony
- Modern kitchen with stone bench tops and stainless steel appliances
- South-facing balcony with access from living and master bedroom
- Internal laundry with dryer included
- Sleek bathrooms with plenty of storage, ensuite off master
- Secure car space and storage cage included
- Ducted Air Conditioning, video intercom and NBN connectivity