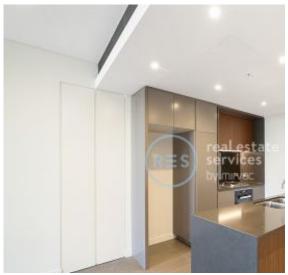

## Modern 2-Bedroom Apartment with Parking in 'Ovo', Zetland

This 88sqm, 13th floor Apartment features:

- Spacious bedrooms with generous built-in wardrobes
- Contemporary kitchen with stone benchtops and Miele appliances
- Generous living and dining area
- Balcony with sweeping district views
- Sleek bathrooms with plenty of vanity storage
- Internal laundry with dryer included
- Study nook with built-in desk, perfect for a home office
- Secure car space and storage cage included
- Ducted A/C, video intercom and NBN connectivity
- 300m to Woolworths, The Social Corner and Green Square Train Station (10mins to the City)