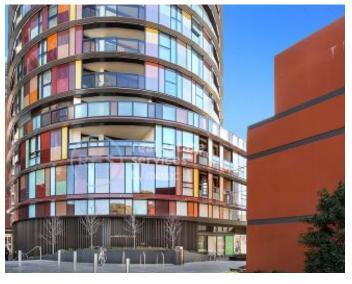

## **ZETLAND, NSW** 1301/6 Ebsworth Street

## Modern 2-Bedroom Apartment with Parking in 'Ovo', Zetland

This 88sqm, 13th floor Apartment features:

- Spacious bedrooms with generous built-in wardrobes
- Contemporary kitchen with stone benchtops and Miele appliances
- Generous living and dining area
- Balcony with sweeping district views
- Sleek bathrooms with plenty of vanity storage
- Internal laundry with dryer included
- Study nook with built-in desk, perfect for a home office
- Secure car space and storage cage included
- Ducted A/C, video intercom and NBN connectivity
- 300m to Woolworths, The Social Corner and Green Square Train Station (10mins to the City)