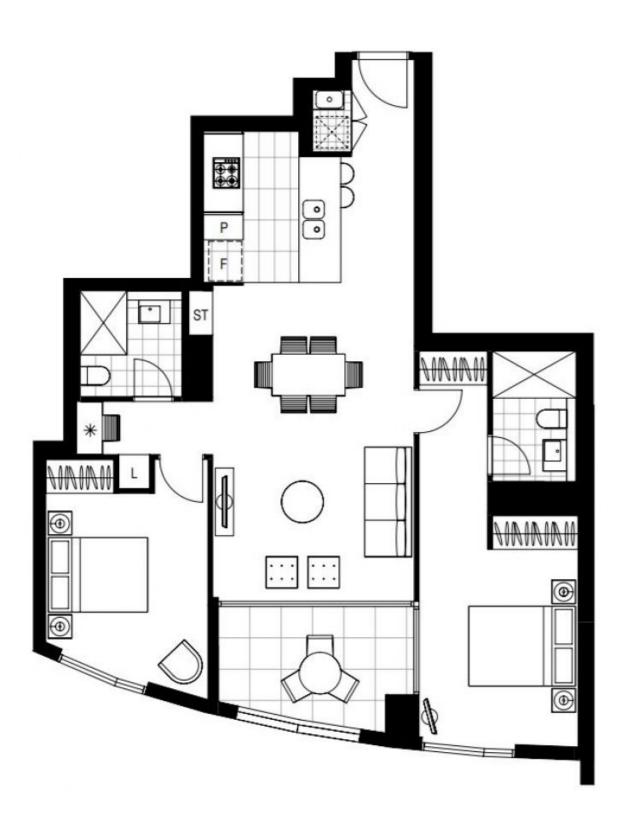

## Modern 2-Bedroom Apartment with Parking in 'Ovo', Zetland

This 88sqm, 13th floor Apartment features:

- Spacious bedrooms with generous built-in wardrobes
- Contemporary kitchen with stone benchtops and Miele appliances
- Generous living and dining area
- Balcony with sweeping district views
- Sleek bathrooms with plenty of vanity storage
- Internal laundry with dryer included
- Study nook with built-in desk, perfect for a home office
- Secure car space and storage cage included
- Ducted A/C, video intercom and NBN connectivity
- 300m to Woolworths, The Social Corner and Green Square Train Station (10mins to the City)

## More apartments available!

Contact: Carmen Whiteley

02 8588 8888 0497 555 519

Type: Apartment Date Available: 06/04/2021

**Bond:** \$2840

https://www.resbymirvac.com

Plans shown are only indicative of layout. Dimensions are approximate.