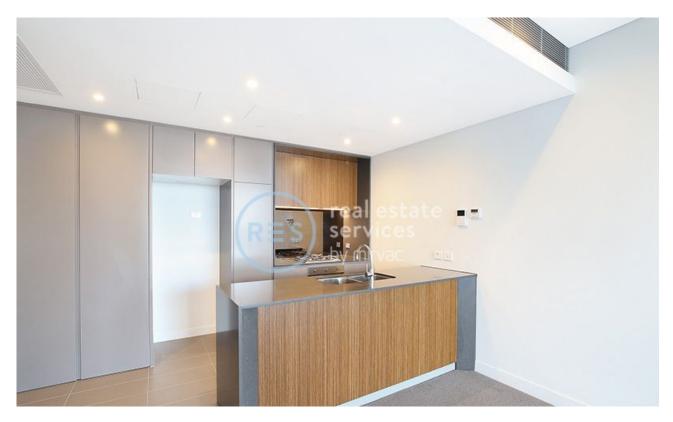

## Level 23, 2-Bedroom Apartment with Parking in Zetland This 88sqm, 2-Bedroom Apartment features:

- Large bedrooms with generous built-in wardrobes
- Open-plan living and dining area, leading to the balcony
- Contemporary kitchen with stone benchtops and Smeg appliances
- Stylish bathrooms with plenty of storage
- Sunny balcony, with expansive district views
- Internal laundry with dryer included
- Secure car space and storage cage included
- Ducted A/C, video intercom and NBN connectivity
- 300m to Woolworths, The Social Corner and Green Square Train Station (10mins to the City)