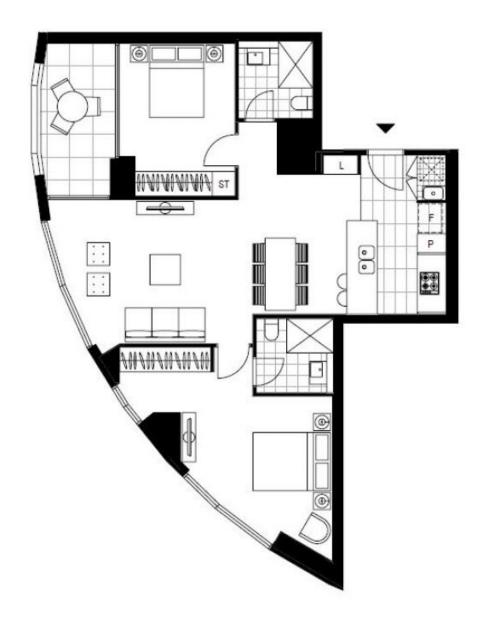

## Level 23, 2-Bedroom Apartment with Parking in Zetland This 88sqm, 2-Bedroom Apartment features:

- Large bedrooms with generous built-in wardrobes
- Open-plan living and dining area, leading to the balcony
- Contemporary kitchen with stone benchtops and Smeg appliances
- Stylish bathrooms with plenty of storage
- Sunny balcony, with expansive district views
- Internal laundry with dryer included
- Secure car space and storage cage included
- Ducted A/C, video intercom and NBN connectivity
- 300m to Woolworths, The Social Corner and Green Square Train Station (10mins to the City)