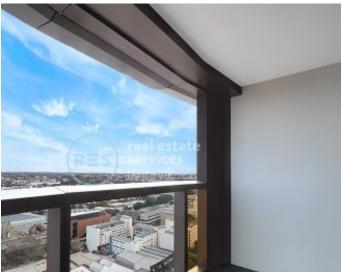

## Level 23, 2-Bedroom Apartment with Parking in Zetland This 88sqm, 2-Bedroom Apartment features:

- Large bedrooms with generous built-in wardrobes
- Open-plan living and dining area, leading to the balcony
- Contemporary kitchen with stone benchtops and Smeg appliances
- Stylish bathrooms with plenty of storage
- Sunny balcony, with expansive district views
- Internal laundry with dryer included
- Secure car space and storage cage included
- Ducted A/C, video intercom and NBN connectivity
- 300m to Woolworths, The Social Corner and Green Square Train Station (10mins to the City)