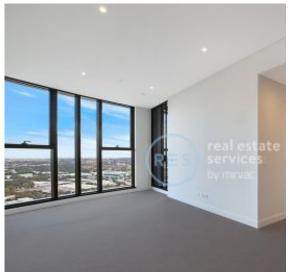

## Level 23, 2-Bedroom Apartment with Parking in Zetland This 88sqm, 2-Bedroom Apartment features:

- Large bedrooms with generous built-in wardrobes
- Open-plan living and dining area, leading to the balcony
- Contemporary kitchen with stone benchtops and Smeg appliances
- Stylish bathrooms with plenty of storage
- Sunny balcony, with expansive district views
- Internal laundry with dryer included
- Secure car space and storage cage included
- Ducted A/C, video intercom and NBN connectivity
- 300m to Woolworths, The Social Corner and Green Square Train Station (10mins to the City)