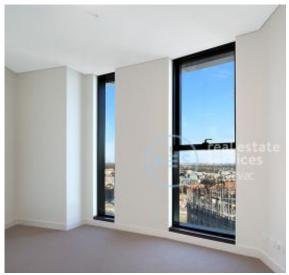

## Level 22, 2-Bedroom Apartment with Parking in Zetland

- Large bedrooms with generous built-in wardrobes
- Bright, open-plan living and dining area

This 88sqm Apartment features:

- Stylish kitchen with stone benchtops and Smeg appliances
- Sleek bathrooms with plenty of vanity storage
- South-West facing balcony with district views
- Internal laundry with dryer included
- Secure car space and storage cage included
- Ducted A/C, video intercom and NBN connectivity
- 300m to Woolworths, The Social Corner and Green Square Train Station (10mins to the City)