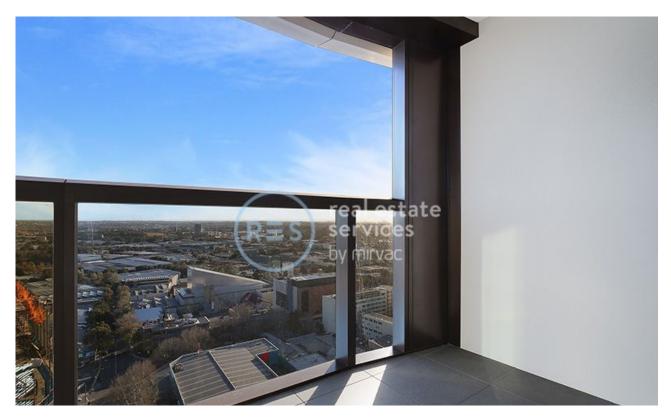

## Level 22, 2-Bedroom Apartment with Parking in Zetland

- Large bedrooms with generous built-in wardrobes
- Bright, open-plan living and dining area

This 88sqm Apartment features:

- Stylish kitchen with stone benchtops and Smeg appliances
- Sleek bathrooms with plenty of vanity storage
- South-West facing balcony with district views
- Internal laundry with dryer included
- Secure car space and storage cage included
- Ducted A/C, video intercom and NBN connectivity
- 300m to Woolworths, The Social Corner and Green Square Train Station (10mins to the City)