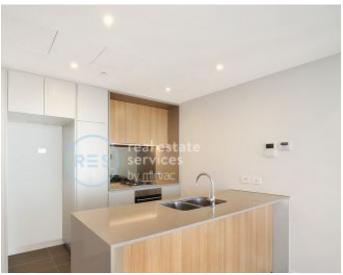

## Level 22, 2-Bedroom Apartment with Parking in Zetland

- Large bedrooms with generous built-in wardrobes
- Bright, open-plan living and dining area

This 88sqm Apartment features:

- Stylish kitchen with stone benchtops and Smeg appliances
- Sleek bathrooms with plenty of vanity storage
- South-West facing balcony with district views
- Internal laundry with dryer included
- Secure car space and storage cage included
- Ducted A/C, video intercom and NBN connectivity
- 300m to Woolworths, The Social Corner and Green Square Train Station (10mins to the City)