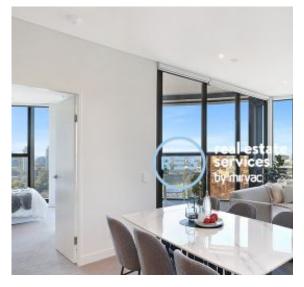

## Panoramic city views in sleek apartment

Endless city views create a magnificent backdrop for this sleek apartment on level 19. A curved balcony shows off the city laid before you with full height glazing maximising the natural light and vista from the open living zone. Shopping, Woolworths and cafes are metres away and trains connect you to the airport and CBD in under 20 minutes.

• Mirvac build delivering the benchmark in inner city living

• Open living space bathed in light and Sydney city views

• Caesarstone kitchen with excellent storage and Miele integrated fridge

• Walk-in wardobe, ensuite and balcony outlook for master bedroom • Bath tub in main bathroom, European laundry, linen cupboard • Secure storage cage and car space, NBN connected, gas hot water