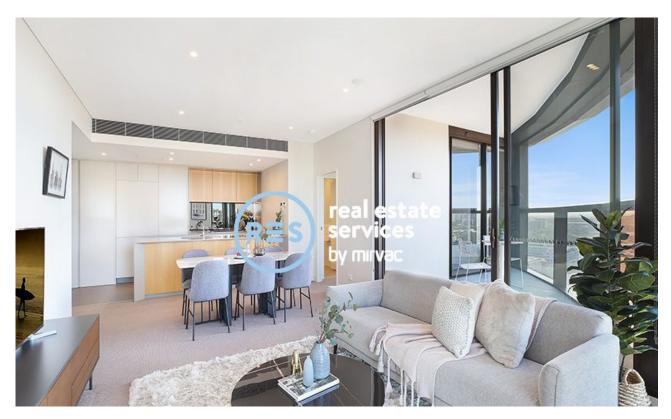

## Panoramic city views in sleek apartment

Endless city views create a magnificent backdrop for this sleek apartment on level 19. A curved balcony shows off the city laid before you with full height glazing maximising the natural light and vista from the open living zone. Shopping, Woolworths and cafes are metres away and trains connect you to the airport and CBD in under 20 minutes.

• Mirvac build delivering the benchmark in inner city living

• Open living space bathed in light and Sydney city views

• Caesarstone kitchen with excellent storage and Miele integrated fridge

• Walk-in wardobe, ensuite and balcony outlook for master bedroom • Bath tub in main bathroom, European laundry, linen cupboard • Secure storage cage and car space, NBN connected, gas hot water