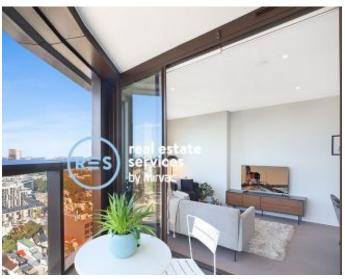

## Panoramic city views in sleek apartment

Endless city views create a magnificent backdrop for this sleek apartment on level 19. A curved balcony shows off the city laid before you with full height glazing maximising the natural light and vista from the open living zone. Shopping, Woolworths and cafes are metres away and trains connect you to the airport and CBD in under 20 minutes.

• Mirvac build delivering the benchmark in inner city living

• Open living space bathed in light and Sydney city views

• Caesarstone kitchen with excellent storage and Miele integrated fridge

• Walk-in wardobe, ensuite and balcony outlook for master bedroom • Bath tub in main bathroom, European laundry, linen cupboard • Secure storage cage and car space, NBN connected, gas hot water