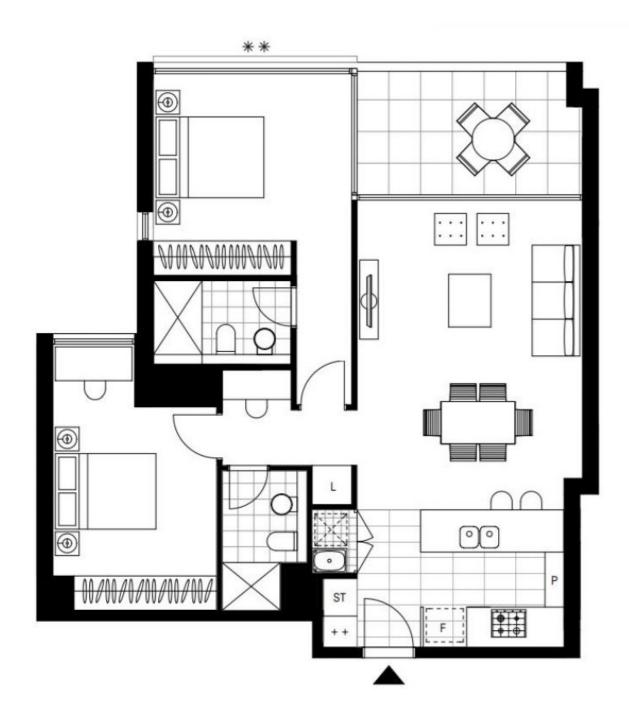

Plans shown are only indicative of layout. Dimensions are approximate.

**ZETLAND, NSW** 905/8 Ebsworth Street