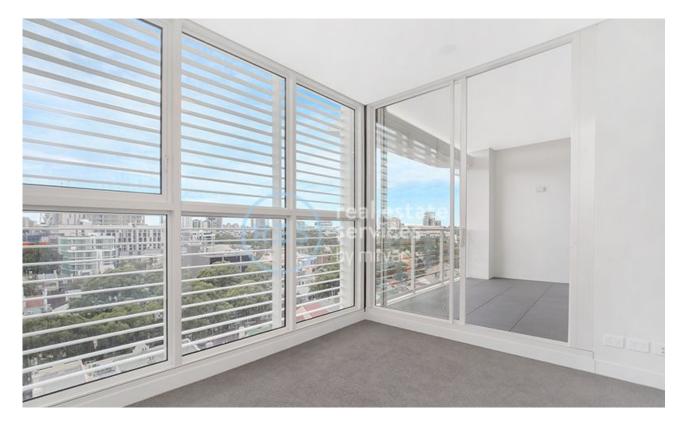

## AVAILABLE NOW! East Facing 2-Bedroom Apartment 830 with Parking Cont

This East Facing, 91sqm 2-Bedroom Apartment features;

- Large bedrooms with floor to ceiling built-in wardrobes
- Seperate media nook with built-in desk
- Sleek bathrooms with plenty of storage, ensuite off master bedroom
- East facing balcony with access from living and bedrooms
- Open plan living and dining area flowing onto balcony
- Modern kitchen with stone benchtops, integrated fridge and Smeg appliances
- Internal laundry with dryer included
- Secure basement car space and storage cage included
- Exclusive Rooftop Courtyard Access