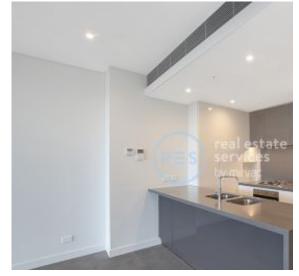

## AVAILABLE NOW! East Facing 2-Bedroom Apartment 830 with Parking Cont

This East Facing, 91sqm 2-Bedroom Apartment features;

- Large bedrooms with floor to ceiling built-in wardrobes
- Seperate media nook with built-in desk
- Sleek bathrooms with plenty of storage, ensuite off master bedroom
- East facing balcony with access from living and bedrooms
- Open plan living and dining area flowing onto balcony
- Modern kitchen with stone benchtops, integrated fridge and Smeg appliances
- Internal laundry with dryer included
- Secure basement car space and storage cage included
- Exclusive Rooftop Courtyard Access