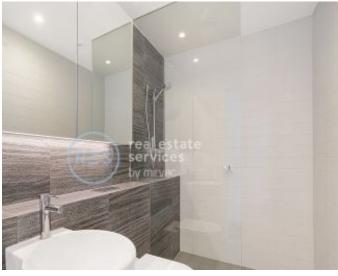

## AVAILABLE NOW! East Facing 2-Bedroom Apartment 830 with Parking Cont

This East Facing, 91sqm 2-Bedroom Apartment features;

- Large bedrooms with floor to ceiling built-in wardrobes
- Seperate media nook with built-in desk
- Sleek bathrooms with plenty of storage, ensuite off master bedroom
- East facing balcony with access from living and bedrooms
- Open plan living and dining area flowing onto balcony
- Modern kitchen with stone benchtops, integrated fridge and Smeg appliances
- Internal laundry with dryer included
- Secure basement car space and storage cage included
- Exclusive Rooftop Courtyard Access