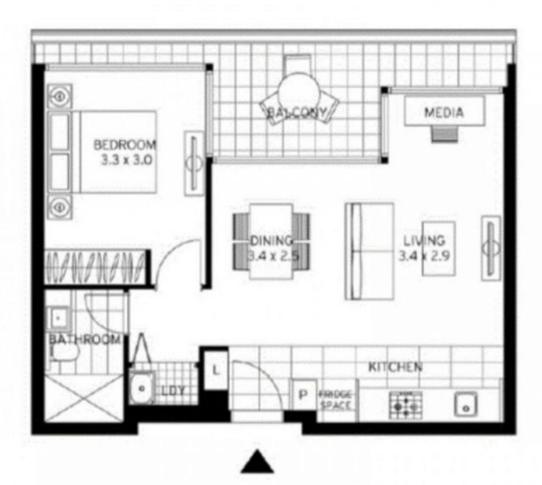

## One Bedroom With River View

Experience one of the largest and luxurious one bedroom with study nook apartments on offer with an unsurpassed lifestyle! With space, light and views all in abundance, this is your chance to be a part of the exclusive Array development on the banks of the Yarra River. Comprising expansive open plan living area, private balcony, master bedroom, separate study nook and central designer bathroom. Comprehensively appointed with ducted heating and cooling, European laundry, security intercom, lift access and secure basement car park. Residents also enjoy access to the state-of-the-art 'RekDek' sporting facilities comprising indoor pool, sauna, spa, steam room and gym. Perfectly positioned with an elite waterfront address, Array offers easy access to the fantastic shopping and restaurants of South Wharf whilst Melbourne's CBD, Crown Casino, Etihad Stadium and Southern Cross station are just moments away.