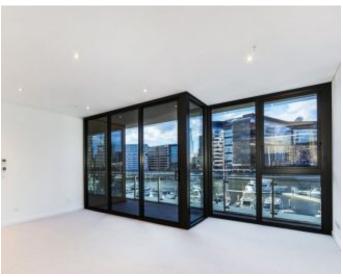

## One Bedroom With River View

Experience one of the largest and luxurious one bedroom with study nook apartments on offer with an unsurpassed lifestyle! With space, light and views all in abundance, this is your chance to be a part of the exclusive Array development on the banks of the Yarra River. Comprising expansive open plan living area, private balcony, master bedroom, separate study nook and central designer bathroom. Comprehensively appointed with ducted heating and cooling, European laundry, security intercom, lift access and secure basement car park. Residents also enjoy access to the state-of-the-art 'RekDek' sporting facilities comprising indoor pool, sauna, spa, steam room and gym. Perfectly positioned with an elite waterfront address, Array offers easy access to the fantastic shopping and restaurants of South Wharf whilst Melbourne's CBD, Crown Casino, Etihad Stadium and Southern Cross station are just moments away.