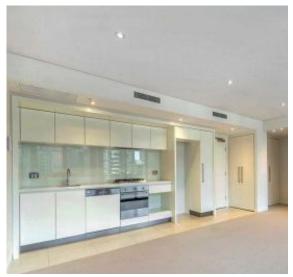

## One Bedroom With River View

Experience one of the largest and luxurious one bedroom with study nook apartments on offer with an unsurpassed lifestyle! With space, light and views all in abundance, this is your chance to be a part of the exclusive Array development on the banks of the Yarra River. Comprising expansive open plan living area, private balcony, master bedroom, separate study nook and central designer bathroom. Comprehensively appointed with ducted heating and cooling, European laundry, security intercom, lift access and secure basement car park. Residents also enjoy access to the state-of-the-art 'RekDek' sporting facilities comprising indoor pool, sauna, spa, steam room and gym. Perfectly positioned with an elite waterfront address, Array offers easy access to the fantastic shopping and restaurants of South Wharf whilst Melbourne's CBD, Crown Casino, Etihad Stadium and Southern Cross station are just moments away.