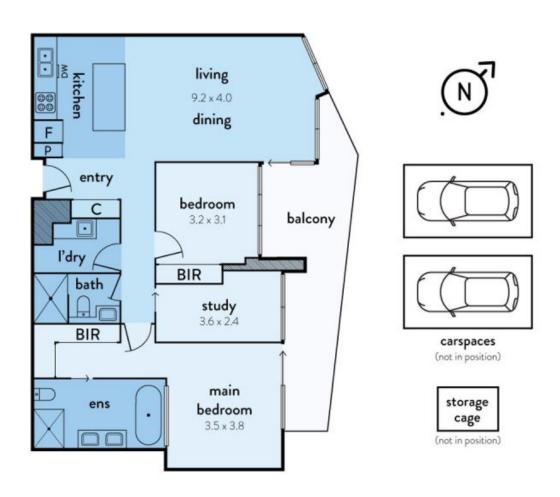

The central living zone consists of areas to lounge and dine, with the adjoining kitchen equipped with stone surfaces, the convenience of an island bench, and stainless steel Miele appliances. The master retreat has a large built-in robe and chic dual vanity ensuite, meanwhile also be impressed by the sizeable 2nd bedroom, a study room or potential 3rd

bedroom, main bathroom, separate laundry/ storage room, ducted heating and cooling, secure intercom, storage cage, and 2 secure car spaces.

\$1,100,000 - \$1,200,000

Contact: Baden Lucas

03 9645 1199 0418 888 751