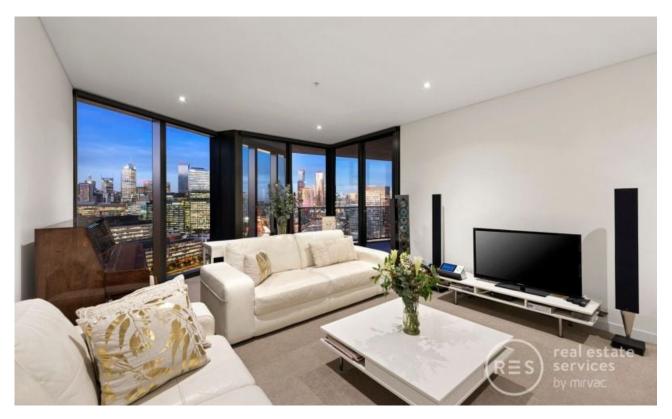

## A luxury modern statement in Yarra's Edge

An array of stunning highlights awaits one lucky buyer on the 25th floor of this luxury Docklands building, with this 2 bedroom + study, 2 bathroom residence promising a level of quality that is second to none plus astonishing CBD and water views that you will never get tired of.

The ?Array' complex in the Yarra's Edge precinct is the setting for this contemporary haven. The exceptional views of the marina below and CBD buildings in the distance will be the first thing you notice, with the large covered balcony the ideal vantage point for the views as you sit back with a wine and enjoy the warm summer breeze.

The central living zone consists of areas to lounge and dine, with the adjoining kitchen equipped with stone surfaces, the convenience of an island bench, and stainless steel Miele appliances. The master retreat has a large built-in robe and chic dual vanity ensuite, meanwhile also be impressed by the sizeable 2nd bedroom, a study room or potential 3rd