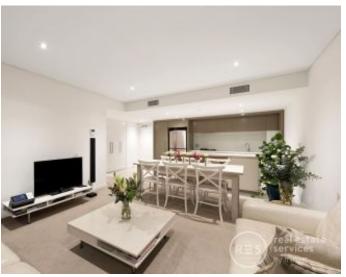

The central living zone consists of areas to lounge and dine, with the adjoining kitchen equipped with stone surfaces, the convenience of an island bench, and stainless steel Miele appliances. The master retreat has a large built-in robe and chic dual vanity ensuite, meanwhile also be impressed by the sizeable 2nd bedroom, a study room or potential 3rd