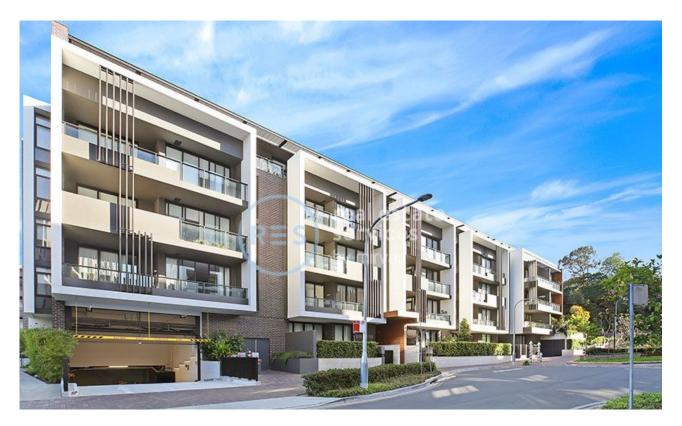

## **GLEBE, NSW** 10 Grattan Close

## Deposit taken- More apartments available- Call Harry DEPOSIT TAKEN ! 0401 545 440

This 80sqm, 1-Bedroom Apartment features;

- Large bedroom with generous built-in wardrobe
- Separate study nook, perfect for a home office
- Open-plan living room leading to private courtyard, with exclusive street access
- Modern kitchen with stone benchtop and built-in Miele appliances
- Ultramodern bathroom, bath included
- Secure car space and storage cage included
- Internal laundry with washing machine and dryer included
- Ducted A/C, video intercom and NBN connectivity
- 300m to buses, the light rail and the Tramsheds