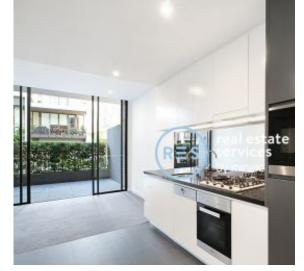

## Deposit taken- More apartments available- Call Harry DEPOSIT TAKEN ! 0401 545 440

This 80sqm, 1-Bedroom Apartment features;

- Large bedroom with generous built-in wardrobe
- Separate study nook, perfect for a home office
- Open-plan living room leading to private courtyard, with exclusive street access
- Modern kitchen with stone benchtop and built-in Miele appliances
- Ultramodern bathroom, bath included
- Secure car space and storage cage included
- Internal laundry with washing machine and dryer included
- Ducted A/C, video intercom and NBN connectivity
- 300m to buses, the light rail and the Tramsheds