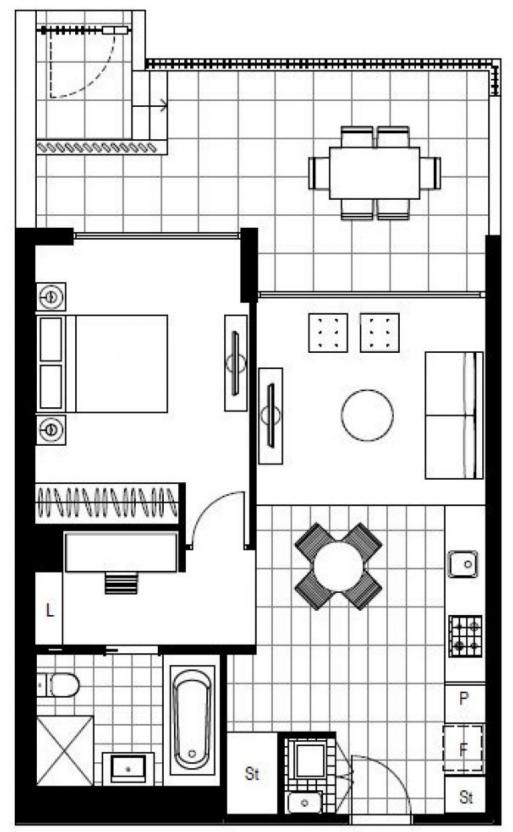

## Deposit taken- More apartments available- Call Harry DEPOSIT TAKEN ! 0401 545 440

This 80sqm, 1-Bedroom Apartment features;

- Large bedroom with generous built-in wardrobe
- Separate study nook, perfect for a home office
- Open-plan living room leading to private courtyard, with exclusive street access
- Modern kitchen with stone benchtop and built-in Miele appliances
- Ultramodern bathroom, bath included
- Secure car space and storage cage included
- Internal laundry with washing machine and dryer included
- Ducted A/C, video intercom and NBN connectivity
- 300m to buses, the light rail and the Tramsheds

Plans shown are only indicative of layout. Dimensions are approximate.

**GLEBE, NSW** 10 Grattan Close