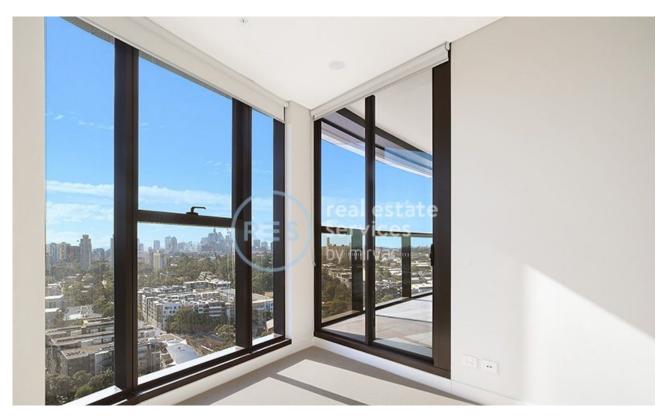

## AVAILABLE NOW! 2-Bedroom Apartment with sweeping City Views!

This North Facing, 103sqm 2-Bedroom Apartment features;

- North facing balcony with access from living and bedrooms
- Open plan living and dining area flowing onto balcony
- Modern kitchen with stone benchtops and Smeg appliances
- Large bedrooms with floor to ceiling built-in wardrobes
- Separate media nook with built-in desk
- Sleek bathrooms with plenty of storage, ensuite off master bedroom with bath
- Internal laundry with dryer included
- Secure basement car space and storage cage included
- Ducted A/C, video intercom and NBN connectivity