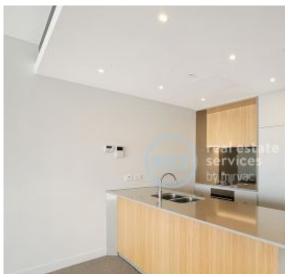

## AVAILABLE NOW! 2-Bedroom Apartment with sweeping City Views!

This North Facing, 103sqm 2-Bedroom Apartment features;

- North facing balcony with access from living and bedrooms
- Open plan living and dining area flowing onto balcony
- Modern kitchen with stone benchtops and Smeg appliances
- Large bedrooms with floor to ceiling built-in wardrobes
- Separate media nook with built-in desk
- Sleek bathrooms with plenty of storage, ensuite off master bedroom with bath
- Internal laundry with dryer included
- Secure basement car space and storage cage included
- Ducted A/C, video intercom and NBN connectivity