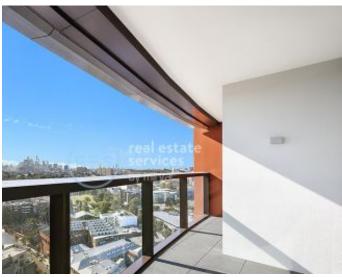

## AVAILABLE NOW! 2-Bedroom Apartment with sweeping City Views!

This North Facing, 103sqm 2-Bedroom Apartment features;

- North facing balcony with access from living and bedrooms
- Open plan living and dining area flowing onto balcony
- Modern kitchen with stone benchtops and Smeg appliances
- Large bedrooms with floor to ceiling built-in wardrobes
- Separate media nook with built-in desk
- Sleek bathrooms with plenty of storage, ensuite off master bedroom with bath
- Internal laundry with dryer included
- Secure basement car space and storage cage included
- Ducted A/C, video intercom and NBN connectivity