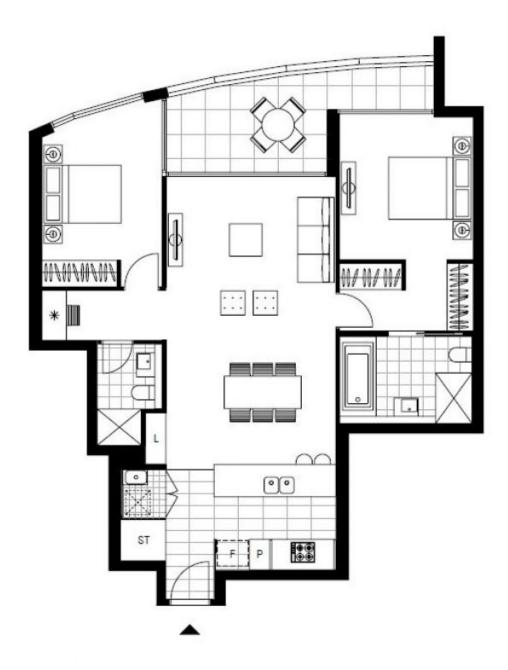

## **ZETLAND, NSW** 2005/6 Ebsworth Street

BED

2 BATH

## AVAILABLE NOW! 2-Bedroom Apartment with sweeping City Views!

This North Facing, 103sqm 2-Bedroom Apartment features;

- North facing balcony with access from living and bedrooms
- Open plan living and dining area flowing onto balcony
- Modern kitchen with stone benchtops and Smeg appliances
- Large bedrooms with floor to ceiling built-in wardrobes
- Separate media nook with built-in desk
- Sleek bathrooms with plenty of storage, ensuite off master bedroom with bath
- Internal laundry with dryer included
- Secure basement car space and storage cage included
- Ducted A/C, video intercom and NBN connectivity