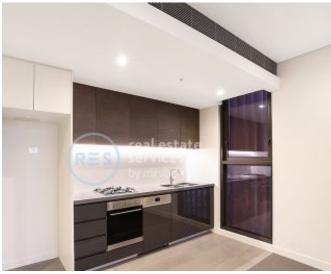

## Brand New 2-Bedroom Apartment with Exclusive **Rooftop Access**

This Level 5, 81sqm 2-Bedroom Apartment features;

- Open plan living and dining area flowing onto balcony
- Modern kitchen with stone benchtop and built-in appliances
- Large bedrooms with floor to ceiling built-in wardrobes
- South facing balcony with access from living and master bedroom
- Internal laundry with dryer included
- Sleek bathroom with plenty of storage
- Secure storage cage included
- Exclusive Rooftop Garden with City Views
- Ducted A/C, video intercom and NBN connectivity