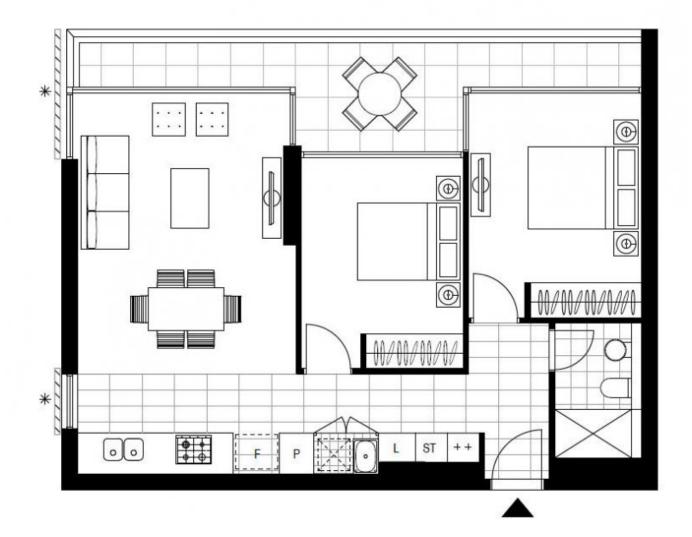

## Brand New 2-Bedroom Apartment with Exclusive **Rooftop Access**

This Level 5, 81sqm 2-Bedroom Apartment features;

- Open plan living and dining area flowing onto balcony
- Modern kitchen with stone benchtop and built-in appliances
- Large bedrooms with floor to ceiling built-in wardrobes
- South facing balcony with access from living and master bedroom
- Internal laundry with dryer included
- Sleek bathroom with plenty of storage
- Secure storage cage included
- Exclusive Rooftop Garden with City Views
- Ducted A/C, video intercom and NBN connectivity

Plans shown are only indicative of layout. Dimensions are approximate.

**ZETLAND, NSW** 508/8 Ebsworth Street